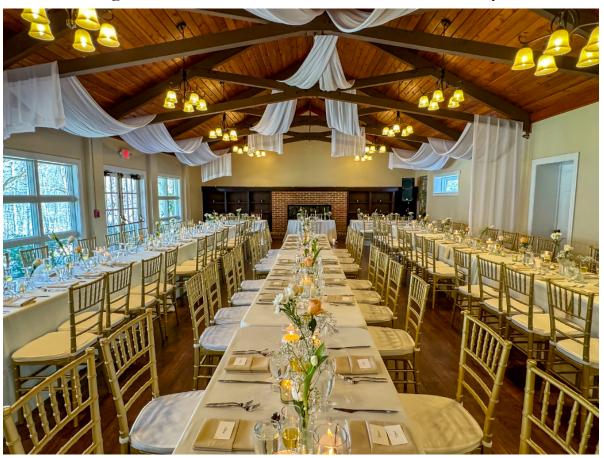

#### What's Included -

- (120) White Resin Padded Folding Chairs (Outdoors Only)
- (120) Tan Banquet Chairs (Indoors Only)\*
- (15) 8' Rectangular TablesS
- (12) 6' Rectangular Tables
- (12) 5' Round Tables
- (2) 3' Round Tables
- (6) 3' High-Top Cocktail Tables
- (1) Half-Moon (Sweetheart) Table Microphone with Mic Stand + Speaker

Additional Rental Items (subject to availability)

(120) Gold Chiavari Chairs with Ivory Cushion (\$5 per chair)