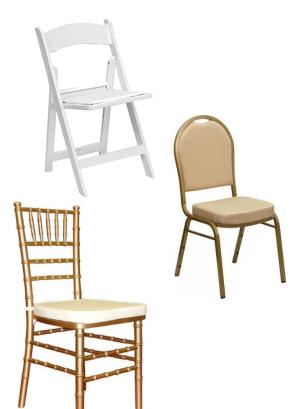

#### What's Included -

- (120) White Resin Padded Folding Chairs (Outdoors Only)
- (120) Tan Banquet Chairs (Indoors Only)\*
- (15) 8' Rectangular TablesS
- (12) 6' Rectangular Tables
- (12) 5' Round Tables
- (2) 3' Round Tables
- (6) 3' High-Top Cocktail Tables
- (1) Half-Moon (Sweetheart) Table Microphone with Mic Stand + Speaker

Additional Rental Items (subject to availability)

(120) Gold Chiavari Chairs with Ivory Cushion (\$5 per chair)