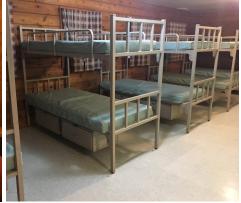

#### The Oaks Bunkhouse

Rooms feature 5 bunkbeds each, storage lockers, and a shared indoor bathhouse. Bring your own linens.

\$520 (\$435) The Oaks 10 bunkbeds

#### Tall Timbers Bunkhouse

Rooms feature 5 bunkbeds each and a shared indoor bathhouse. Bring your own linens.

Screened Pavilion included.

\$520 (435) Tall Timbers 1 10 bunkbeds

\*Montgomery County and Prince Georges County Residents qualify for discount listed in ().