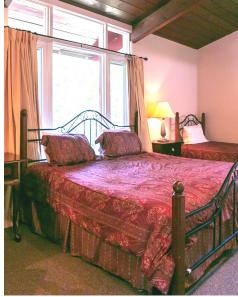

### Skyview Lodge

Rooms feature high wood beam ceilings, and private full bathrooms.

| \$140 (\$115) | SV 1, 2 full     |
|---------------|------------------|
| Per Room      | SV 2, 2 full     |
|               | SV 3, king, twin |
|               | SV 4, king, twin |
|               | SV 5, 3 twins    |