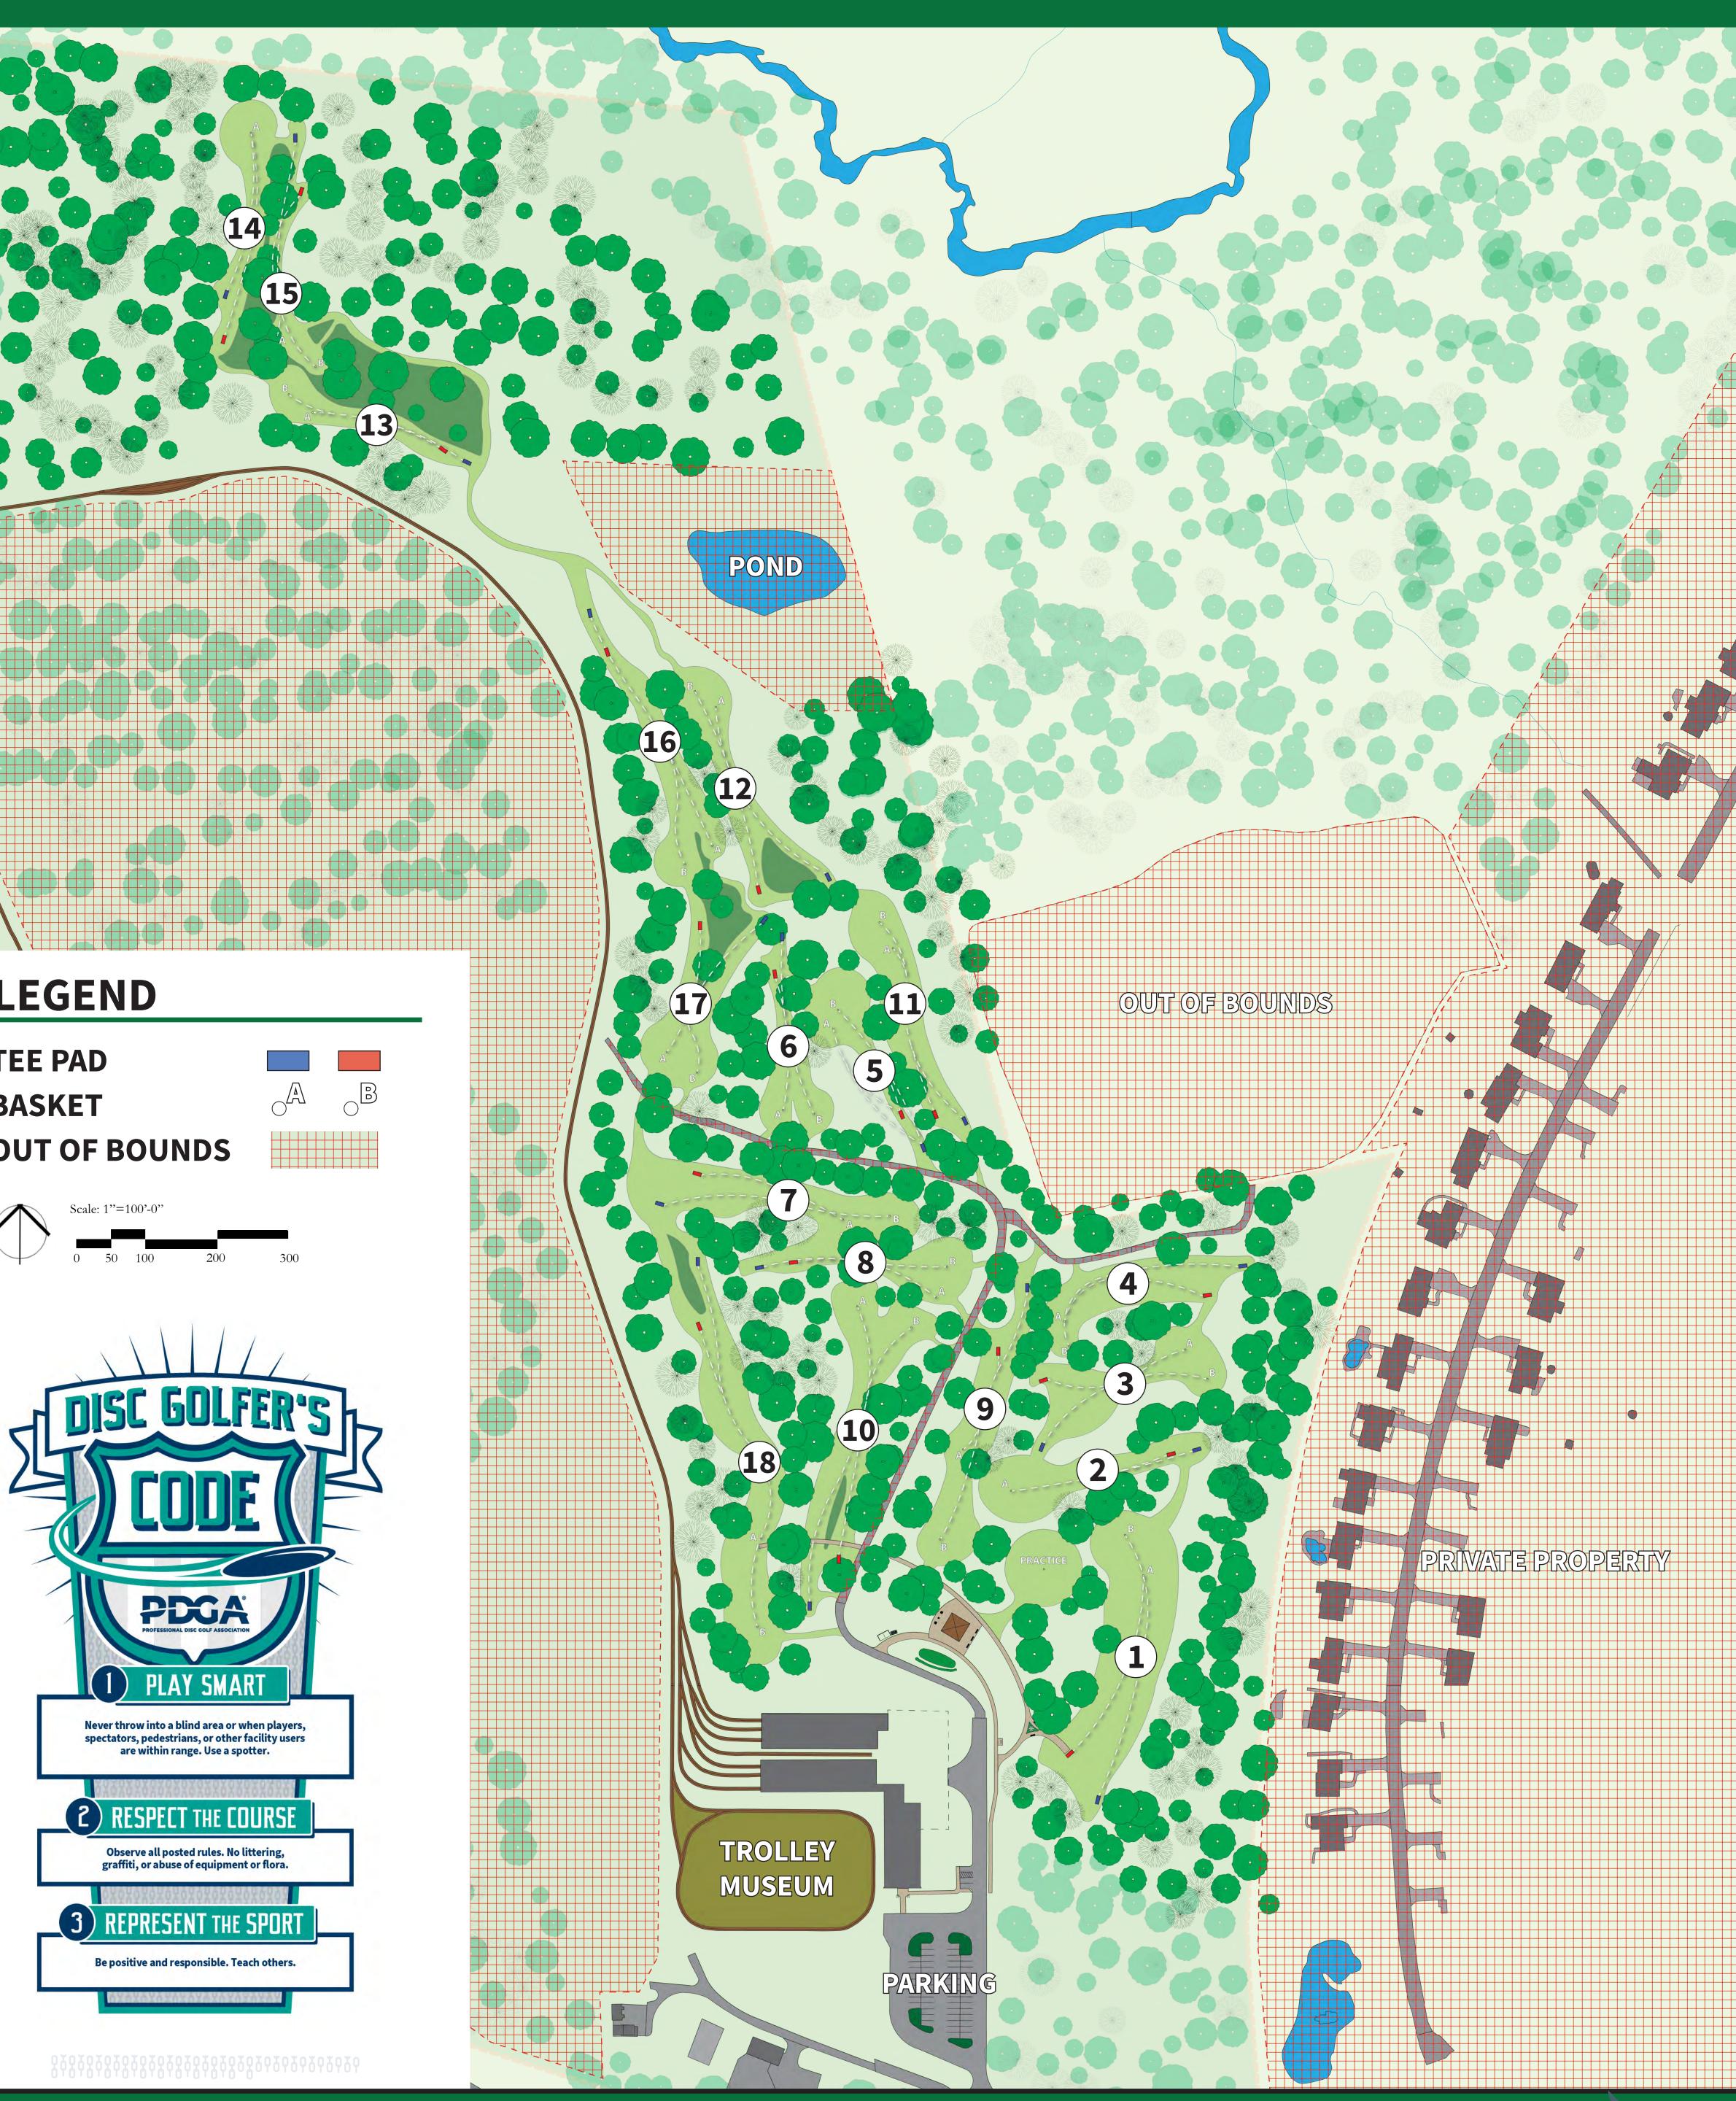

## NORTHWEST BRANCH RECREATIONAL PARK DISC GOLF COURSE

Welcome to the Disc Golf Course at Northwest Branch Recreational Park! This is Montgomery Parks' first course in Montgomery County, Maryland, built in 2025. The 18-hole layout has two loops of 9 holes, each of which begins from and returns to the gathering area.

There are two sets of teepads on each hole: Red, which is intended for beginner to intermediate players; and Blue, which is intended for more advanced players. Play whichever you wish, and have fun!

## **HOW TO PLAY:**

① Objective: Disc golf is played by throwing flying discs from the teepad to the basket in as few throws as possible. The hole is completed by landing a disc in the basket.

2 Out of Bounds: If your disc lands on or beyond the trolley tracks, on or beyond the gravel access road, beyond the fence of the stormwater pond, or on or beyond the stone base of the 'Out of Bounds' area, carefully retrieve it and play with one penalty throw from the last place the disc was in-bounds. If your disc lands on private property, do not retrieve it, and play with one penalty throw from the last place the disc was in-bounds. Hole 5 includes a Hazard Area. Refer to tee signs for hole-specific rules.

3 Trash: Please don't litter on the course! Whatever you carry on, you should carry off and dispose of in designated trash receptacles.

4 Courtesy: Do not throw until other players or park users are out of range of your throw, and stay behind other players while they throw. Let faster or smaller groups play through when practical. Avoid yelling or being distracting to other players or neighboring houses. Don't break branches or damage trees, signs, or baskets.

**5** Course Safety: Players are responsible for their own health and safety while playing disc golf at Northwest Branch Recreational Park.

6 Want to learn more? Visit the Professional Disc Golf Association at pdga.com for more rules and resources!