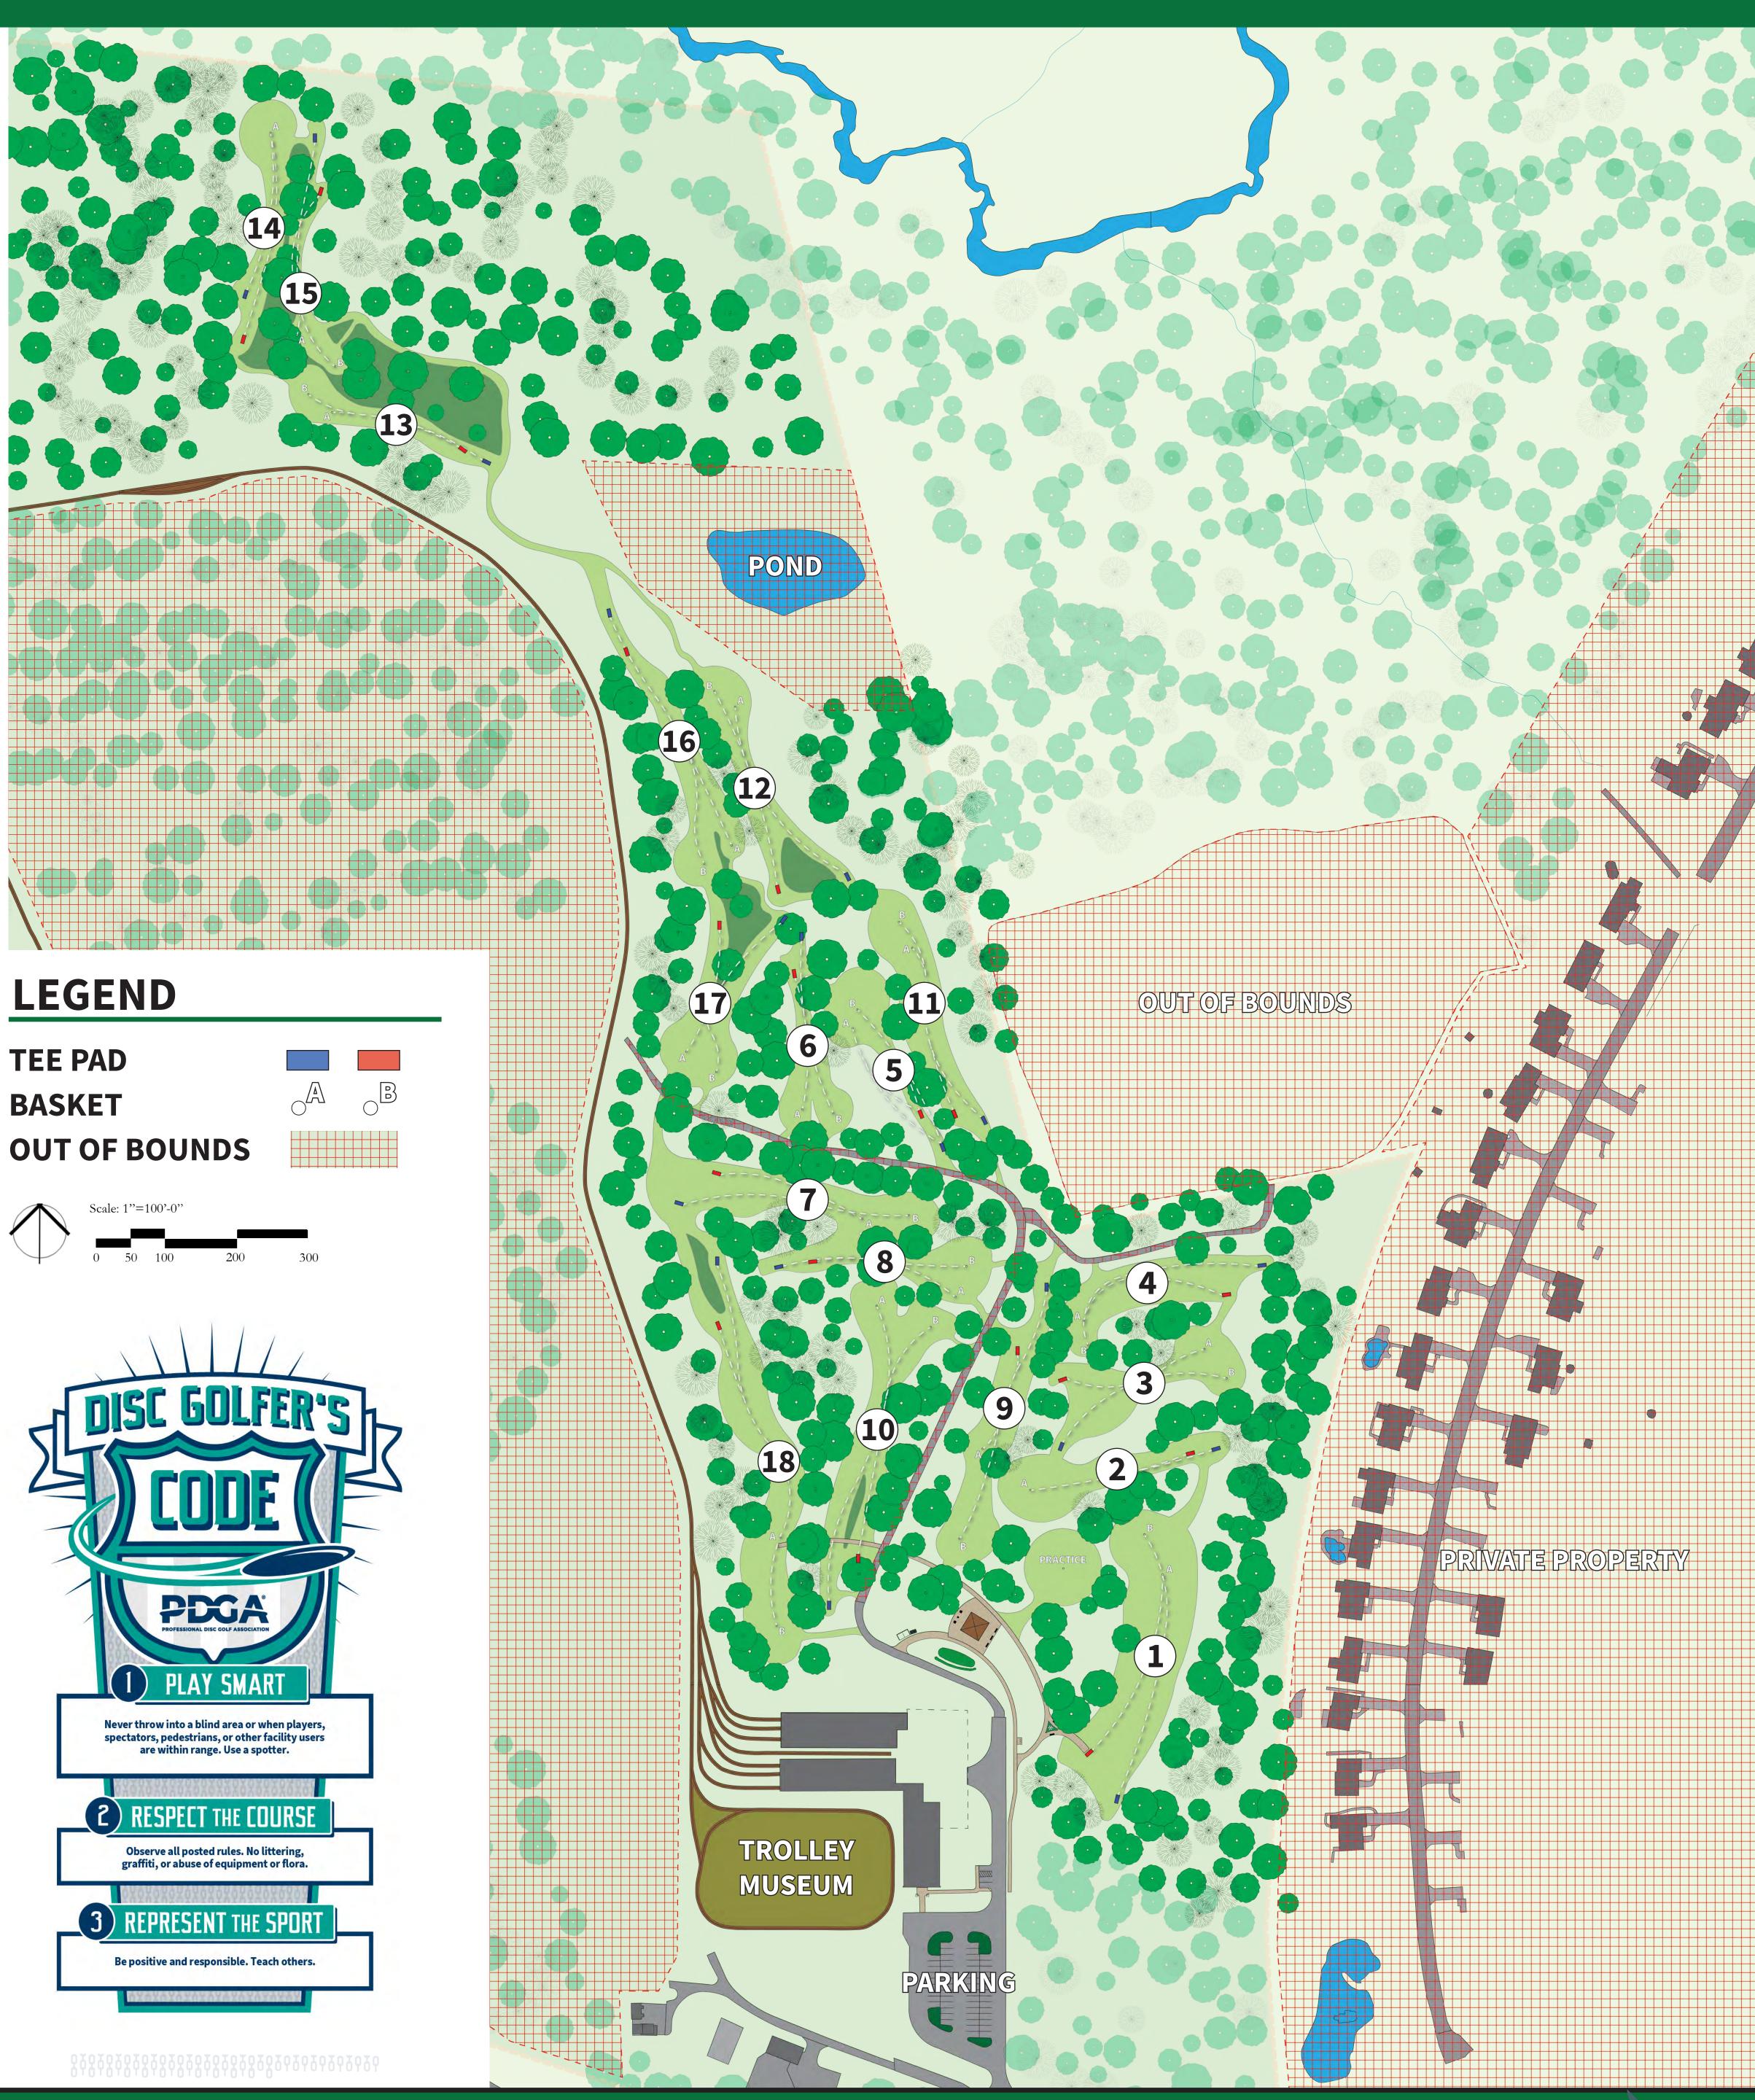

## NORTHWEST BRANCH RECREATIONAL PARK DISC GOLF COURSE

Welcome to the Disc Golf Course at Northwest Branch Recreational Park! This is Montgomery Parks' first course in Montgomery County, Maryland, built in 2025. The 18-hole layout has two loops of 9 holes, each of which begins from and returns to the gathering area.

There are two sets of teepads on each hole: Red, which is intended for beginner to intermediate players; and Blue, which is intended for more advanced players. Play whichever you wish, and have fun!

## **HOW TO PLAY:**

① Objective: Disc golf is played by throwing flying discs from the teepad to the basket in as few throws as possible. The hole is completed by landing a disc in the basket.

2 Out of Bounds: If your disc lands on or beyond the trolley tracks, on or beyond the gravel access road, beyond the fence of the stormwater pond, or on or beyond the stone base of the 'Out of Bounds' area, carefully retrieve it and play with one penalty throw from the last place the disc was in-bounds. If your disc lands on private property, do not retrieve it, and play with one penalty throw from the last place the disc was in-bounds. Hole 5 includes a Hazard Area. Refer to tee signs for hole-specific rules.

3 Trash: Please don't litter on the course! Whatever you carry on, you should carry off and dispose of in designated trash receptacles.

4 Courtesy: Do not throw until other players or park users are out of range of your throw, and stay behind other players while they throw. Let faster or smaller groups play through when practical. Avoid yelling or being distracting to other players or neighboring houses. Don't break branches or damage trees, signs, or baskets.

**5** Course Safety: Players are responsible for their own health and safety while playing disc golf at Northwest Branch Recreational Park.

6 Want to learn more? Visit the Professional Disc Golf Association at pdga.com for more rules and resources!