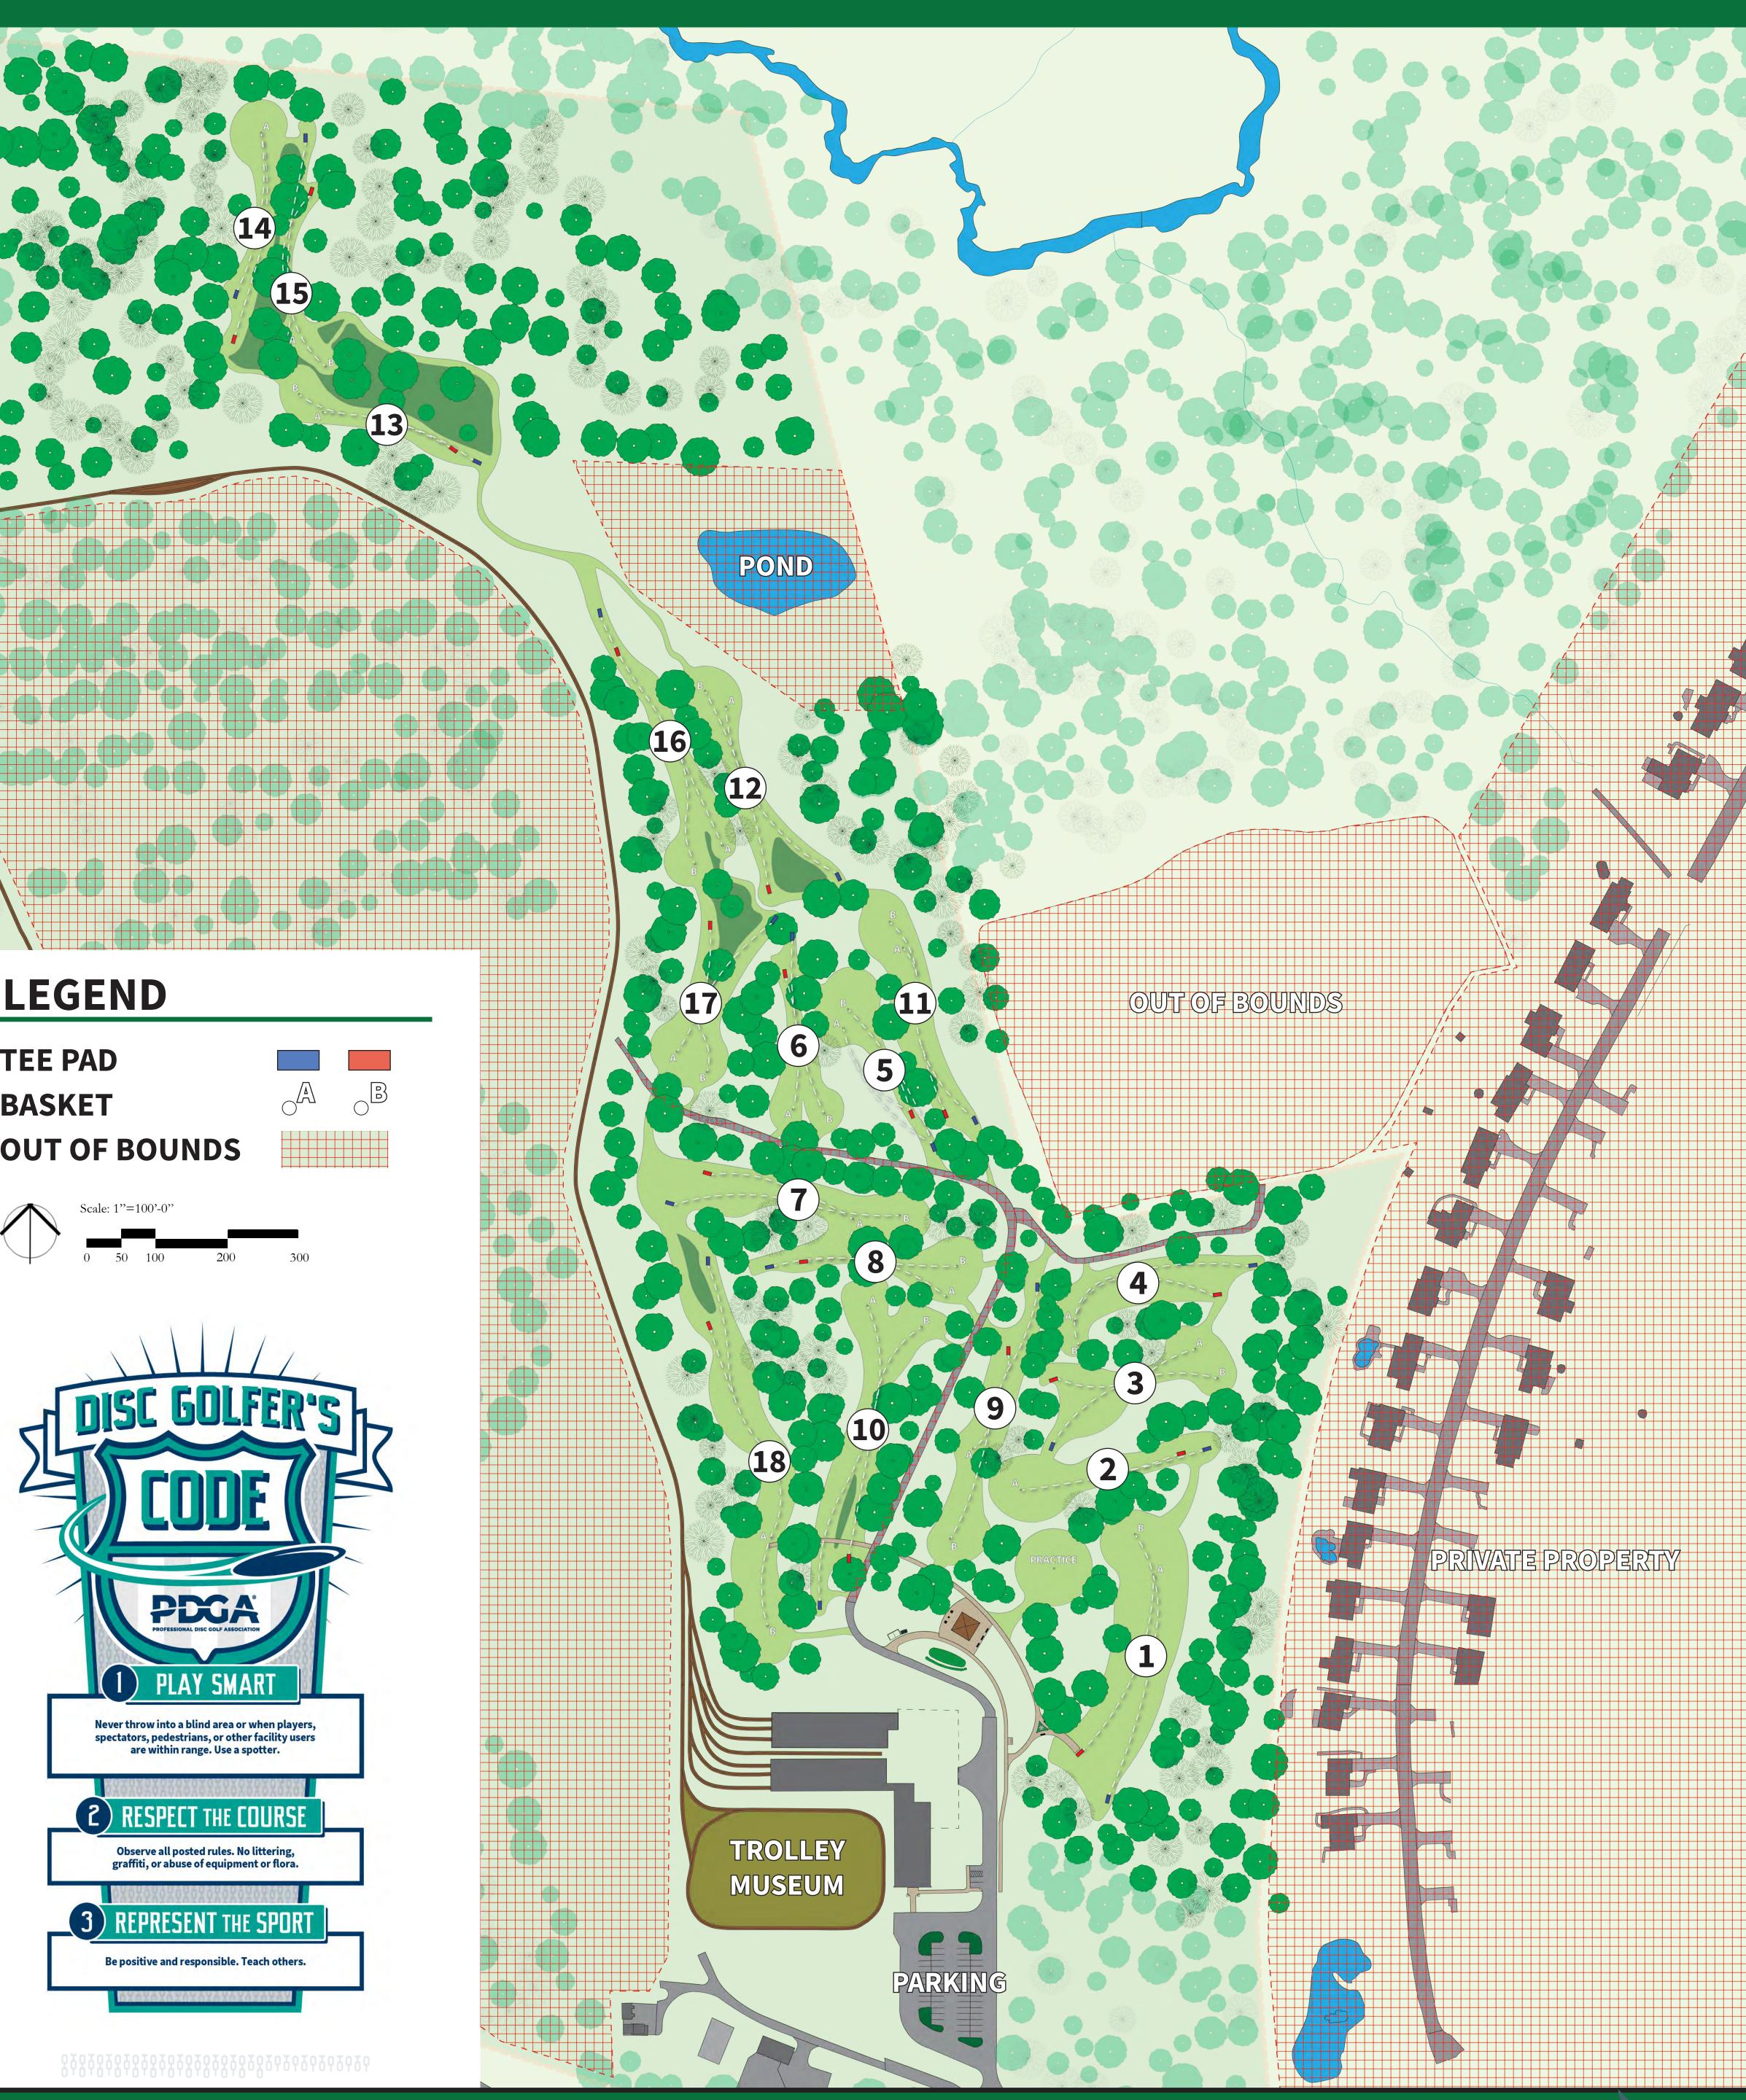

## NORTHWEST BRANCH RECREATIONAL PARK DISC GOLF COURSE

Welcome to the Disc Golf Course at Northwest Branch Recreational Park! This is Montgomery Parks' first course in Montgomery County, Maryland, built in 2025. The 18-hole layout has two loops of 9 holes, each of which begins from and returns to the gathering area.

There are two sets of teepads on each hole: Red, which is intended for beginner to intermediate players; and Blue, which is intended for more advanced players. Play whichever you wish, and have fun!

## **HOW TO PLAY:**

① Objective: Disc golf is played by throwing flying discs from the teepad to the basket in as few throws as possible. The hole is completed by landing a disc in the basket.

2 Out of Bounds: If your disc lands on or beyond the trolley tracks, on or beyond the gravel access road, beyond the fence of the stormwater pond, or on or beyond the stone base of the 'Out of Bounds' area, carefully retrieve it and play with one penalty throw from the last place the disc was in-bounds. If your disc lands on private property, do not retrieve it, and play with one penalty throw from the last place the disc was in-bounds. Hole 5 includes a Hazard Area. Refer to tee signs for hole-specific rules.

3 Trash: Please don't litter on the course! Whatever you carry on, you should carry off and dispose of in designated trash receptacles.

4 Courtesy: Do not throw until other players or park users are out of range of your throw, and stay behind other players while they throw. Let faster or smaller groups play through when practical. Avoid yelling or being distracting to other players or neighboring houses. Don't break branches or damage trees, signs, or baskets.

**5** Course Safety: Players are responsible for their own health and safety while playing disc golf at Northwest Branch Recreational Park.

6 Want to learn more? Visit the Professional Disc Golf Association at pdga.com for more rules and resources!