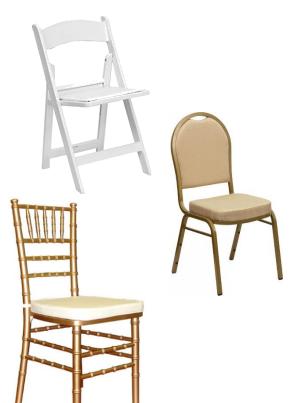

#### What's Included –

- (120) White Resin Padded Folding Chairs (Outdoors Only)
- (120) Tan Banquet Chairs (Indoors Only)\*
- (15) 8' Rectangular Tables (Indoors Only)
- (12) 6' Rectangular Tables
- (12) 5' Round Tables
- (2) 3' Round Tables
- (6) 3' High-Top Cocktail Tables
- (1) Half-Moon (Sweetheart) Table Microphone with Mic Stand + Speaker

Additional Rental Items (subject to availability)
(120) Gold Chiavari Chairs with Ivory Cushion (\$5 per chair)

\*  $\underline{NEW}$  banquet chairs coming in Spring 2025!