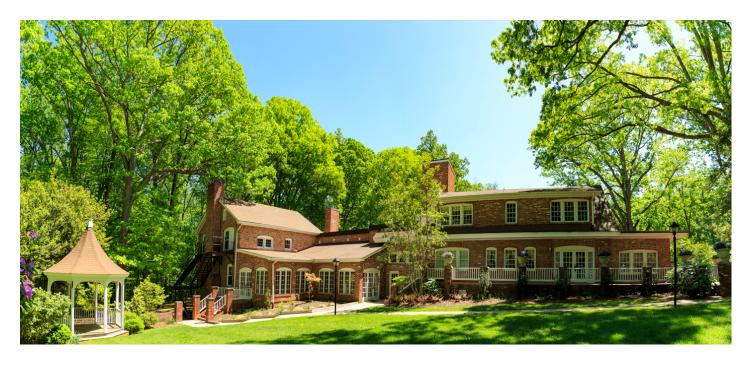

## at Rockwood Manor Weddings • Mitzvahs • Celebrations • Holiday Parties

|                               | Manor House with Grounds, 8-Hours |                               |                            |                        |
|-------------------------------|-----------------------------------|-------------------------------|----------------------------|------------------------|
|                               | Up to 120 Guests                  |                               |                            |                        |
|                               | Monday-<br>Thursday               | Friday, Sunday,<br>or Holiday | Saturday                   | Extra<br>Hour          |
| In-Season  April to Ocotber   | \$2,640.00<br>(\$2,200.00)        | \$4,000.00<br>(\$3,350.00)    | \$5,250.00<br>(\$4,45000)  | \$510.00<br>(\$425).00 |
| Off-Season  November to March | \$1,660.00<br>(\$1,380.00)        | \$2,540.00<br>(\$2,185.00)    | \$2,855.00<br>(\$2,380.00) | \$252.00<br>(\$210.00) |

Fees include access to all indoor and outdoor event spaces, guest parking, and initial set up of tables and chairs. Montgomery County and Prince George's County residents qualify for a discount, listed in ( ).

#### Rockwood Manor Retreats & Events

11001 MacArthur Boulevard, Potomac, Maryland 20854 RockwoodManor@MontgomeryParks.org | 301-563-7510