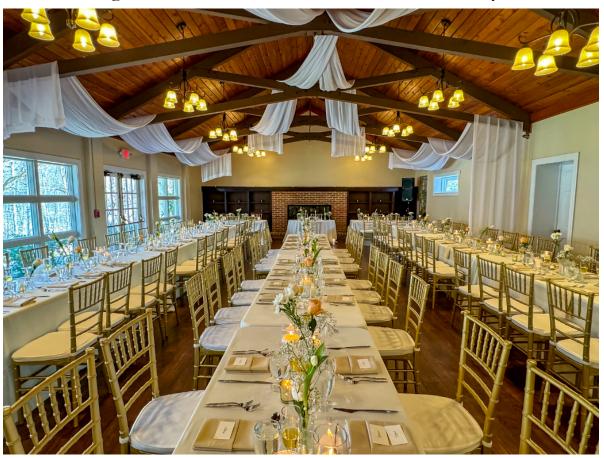

#### What's Included –

- (120) White Resin Padded Folding Chairs (Outdoors Only)
- (120) Tan Banquet Chairs (Indoors Only)\*
- (15) 8' Rectangular Tables (Indoors Only)
- (12) 6' Rectangular Tables
- (12) 5' Round Tables
- (2) 3' Round Tables
- (6) 3' High-Top Cocktail Tables
- (1) Half-Moon (Sweetheart) Table Microphone with Mic Stand + Speaker

Additional Rental Items (subject to availability)
(120) Gold Chiavari Chairs with Ivory Cushion (\$5 per chair)

\*  $\underline{NEW}$  banquet chairs coming in Spring 2025!