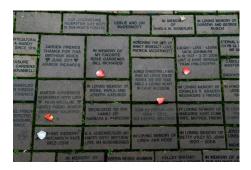

Please address printed donation forms and checks to:

Attn: Gabrielle Gilliam Brookside Gardens 1800 Glenallan Avenue Wheaton, MD 20902

Your brick will be engraved with a message of your choosing and installed in the walkway under the wisteria arbor in the Rose Garden. Relax on a nearby bench for a peaceful visit surrounded by the scent of roses (or flowering wisteria, depending upon the season).

To dedicate a brick today, please fill out the donation form on the back of this page. Your gift of \$500 (4" x 8" brick) or \$1000 (8" x 8" brick) covers the cost of the brick, engraving, and installation, as well as any necessary repairs or replacement for 10 years from its dedication.