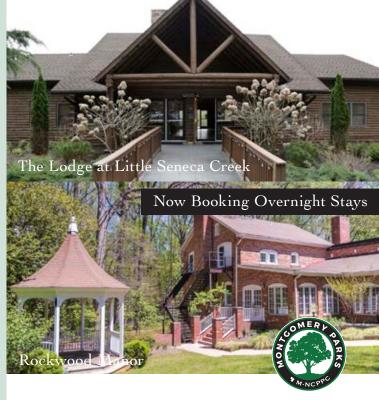

#### The Lodge at Little Seneca Creek

14500-A Clopper Road, Boyds, MD 20841

301-528-6010

Email: <u>SenecaLodge@MontgomeryParks.org</u>

#### **Rockwood Manor Retreats and Events**

11001 MacArthur Boulevard, Potomac, MD 20854

301-563-7510

Email: RockwoodManor@MontgomeryParks.org

#### THE LODGE AT LITTLE SENECA CREEK

Rustic charm and beautiful panoramic views

14500-A Clopper Road | Boyds, MD 20841 301-670-3282 | <u>LodgeatSeneca.org</u> <u>senecalodge@montgomeryparks.org</u>

# ROCKWOOD MANOR RETREATS & EVENTS

Serene estate just six minutes from the Capital Beltway

11001 MacArthur Boulevard | Potomac, MD 20854 301-563-7510 | <u>RockwoodManor.org</u> <u>rockwoodmanor@montgomeryparks.org</u>