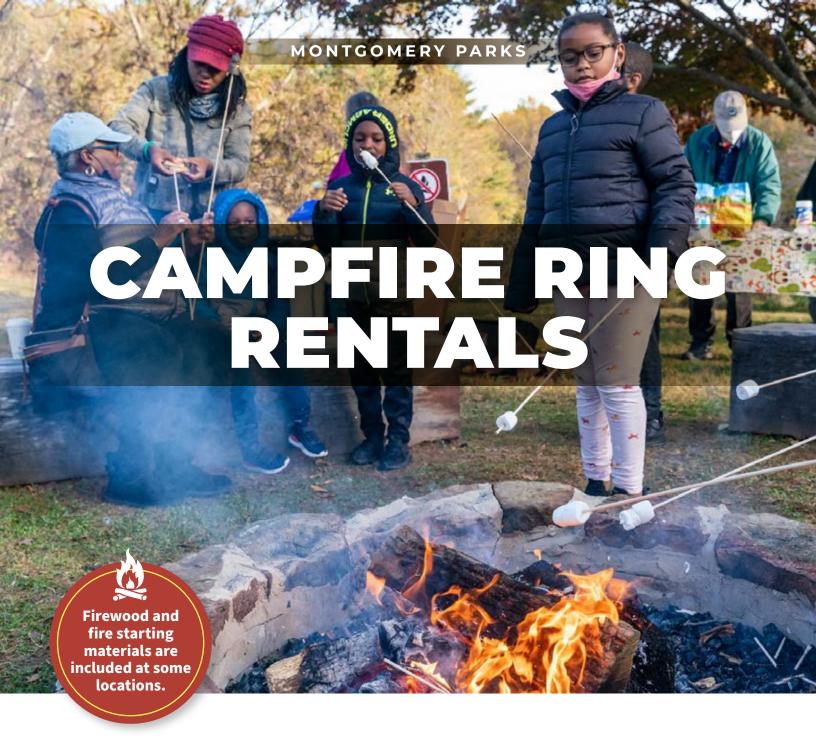

Enjoy a cozy gathering around the warm embers of a campfire roasting marshmallows and sharing stories with friends and family.

For more information and guidelines, visit <a href="MontgomeryParks.org/Campfire">MontgomeryParks.org/Campfire</a>