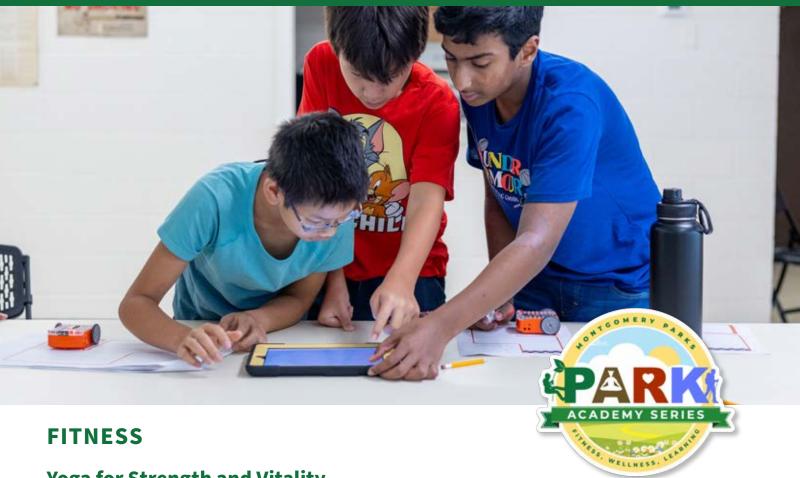

#### **PARK ACADEMY SERIES**

# **Yoga for Strength and Vitality**

Focusing on building strength and flexibility to promote healthy aging for participants ages 55 and up. This class is mat-based, but will have chairs available to modify poses and make the practice accessible to most levels. \*NOTE: Class will not be held on Tuesday, December 24 and Tuesday, December 31, 2024. This is a series of ten Tuesday classes. All classes in the series are included in the one registration fee. Classes in the series are not offered on an individual basis. Participants should be able to get up and down from a mat without assistance. Please bring a yoga mat. Classes are held indoors in the Tilden Woods Local Park Activity Building located on park grounds. Registration is required. No walk-ins will be accepted.