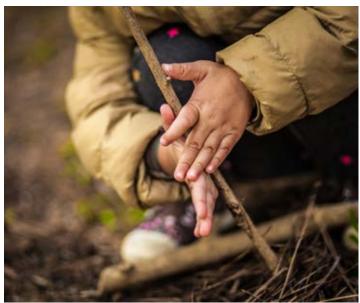

#### **Fire Building Skills**

Hoping to start the fire at your next cookout or campfire? From start to finish, we will go over how to build a fire, how to keep it going, and how to safely put it out. We will discuss best practices for making fires safely. This program will use matches and is ideal for both novices to fire building and those looking to get more practice. Participants will each get to practice at their own level and even try out some fire challenges. There will also be a different campfire treat each time. Please register all participants. Meet at the campfire area by Shelter F on Parking Lot 3, in Black Hill Regional Park. Park in Lot 3 and follow the orange cones to the campfire circle. FOBH \$9.