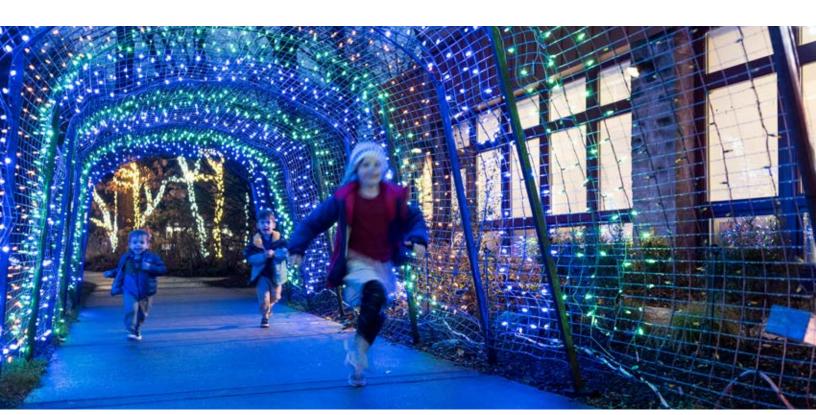

# November 22, 2024, through January 5, 2025

(Closed November 25-28, December 24-25, January 1)

Brookside Gardens transforms into a magical winter wonderland for the annual Garden of Lights display.

Stroll through the one-half mile, outdoor, walk through exhibit and enjoy the twinkling lights and glimmering one-of-a-kind displays adorning the flowerbeds and grounds throughout the 50 acre horticultural gem in Wheaton.

- ★ Hot chocolate and light snacks available for purchase

**Tickets:** Timed-entry tickets available at <u>GardenofLights.org</u>

- \* \$10 per person, ages 5 and older
- \* Visitors must arrive within their half hour time slot
- \* Advance sale tickets only.

## **BROOKSIDE GARDENS**

1500 and 1800 Glenallan Avenue | Wheaton, Maryland 20902 301-962-1400 | <u>BrooksideGardens.org</u>