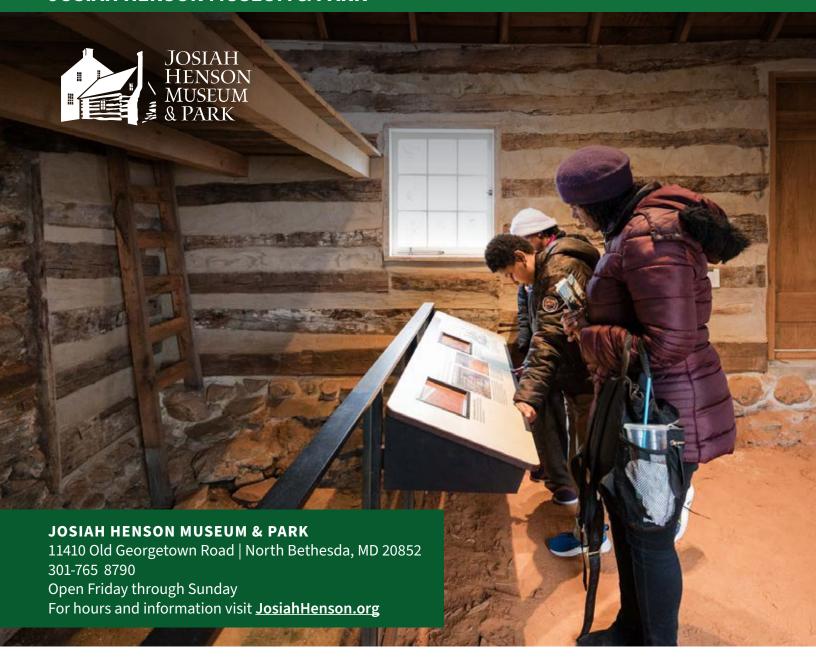

# Josiah Henson Museum & Park

Admission required. Tickets available onsite.

Open Friday through Sunday

For hours and information visit JosiahHenson.org

Josiah Henson Museum & Park tells the story about the life and challenges of Reverend Josiah Henson, enslavement in Maryland, and the ongoing struggles of racial equality and justice. Visit the museum and experience interactive multimedia exhibits. Explore the park and engage in personal or group reflection. Discover the archaeological sites throughout the park. Visit **JosiahHenson.org** for program and event information.

#### **JOSIAH HENSON MUSEUM & PARK**

11410 Old Georgetown Road North Bethesda, Maryland 20852 301-765 8790 | **JosiahHenson.org** Visitor Parking at Wall Local Park, 5900 Executive Blvd

Montgomery Parks is dedicated to providing quality services and programs that are inclusive and accessible to all. ADA: <a href="MontgomeryParks.org/accessibility">MontgomeryParks.org/about/parks/</a>
Non Discrimination: <a href="MontgomeryParks.org/about/parks/">MontgomeryParks.org/about/parks/</a>