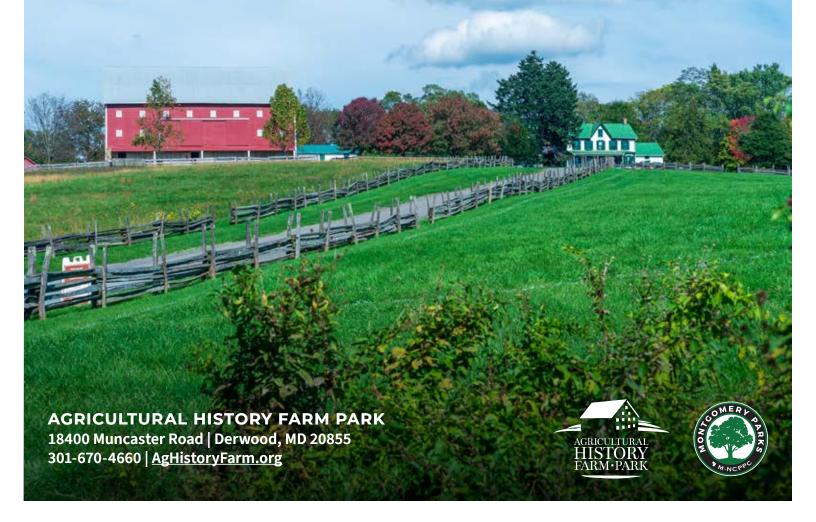

# AGRICULTURAL HISTORY FARM PARK

Park grounds and trails open daily sunrise to sunset.

See the past, present, and future of Montgomery County's rich farming heritage at the **Agricultural History Farm Park**. This scenic 455-acre park features rolling hills, open fields, an apple orchard, and a variety of farm animals.

Visit <u>AgHistoryFarm.org</u> for programming and event information.

MONTGOMERY PARKS

**WALK-INS WELCOME** 