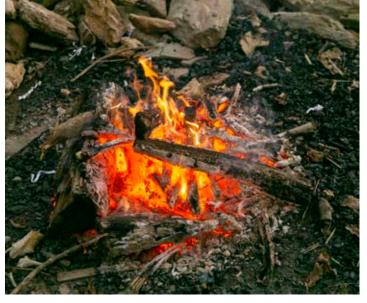

#### **Fire Building Skills**

Hoping to start the fire at your next cookout or campfire? From start to finish, we will go over how to build a fire, how to keep it going, and how to safely put it out. We will discuss best practices for making fires safely. This program will use matches and is ideal for both novices to fire building and those looking to get more practice. Participants will each get to practice at their own level and even try out some fire challenges. There will also be a different campfire treat each time. Please register all participants. Meet at the campfire area by Shelter F on Parking Lot 3, in Black Hill Regional Park. Park in Lot 3 and follow the orange cones to the campfire circle. FOBH \$9.