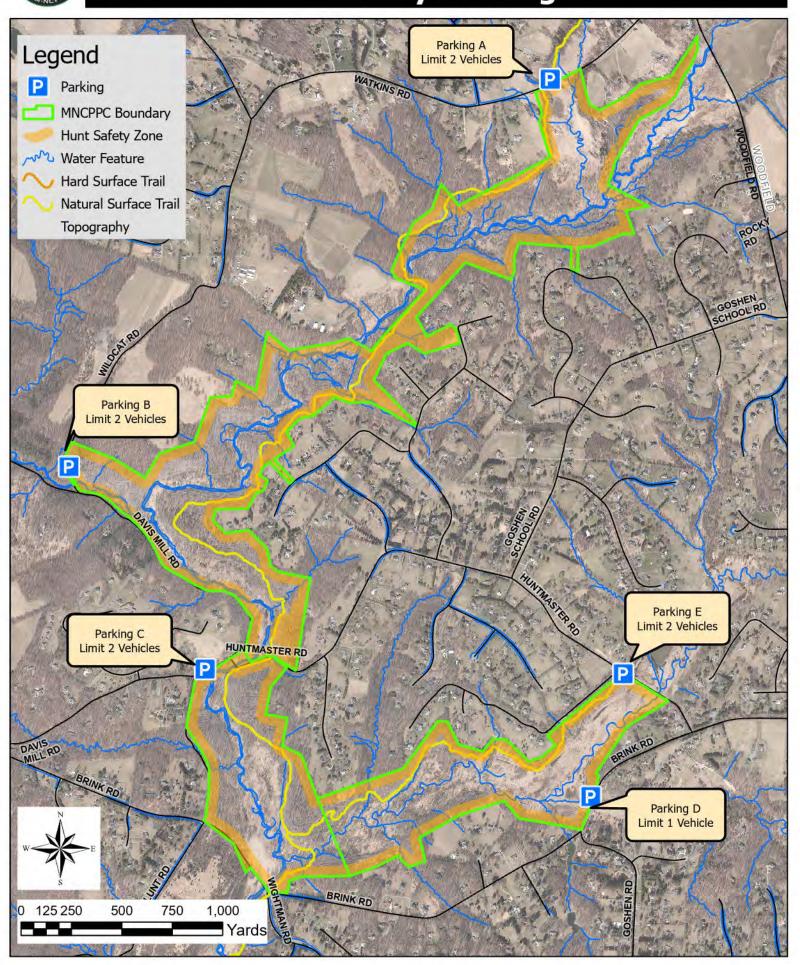

## Great Seneca SVP 3-4 & Goshen Branch SVP

**To Main Parking Lot (Parking C):** Davis Mill Ruins historic site parking area at the intersection of Davis Mill Rd. and Huntmaster Rd. This is a gravel lot with numerous large rocks used as parking barriers, along with an interpretive historic sign.

**From I-270:** Take Exit 16 (Ridge Road Rte. 27). Travel east/northeast on Ridge Road (27) for approx. 1.6 miles. Cross Rte.355 (Frederick Road) and continue on Ridge Rd. Turn right on Brink Road and travel approx. 1.2 miles. Turn left onto Davis Mill Rd and travel approx. 0.7 miles to the parking area.

**From I-70:** From I-70 – Take Exit 68 (Ridge Road Rte. 27) Travel south approx. 9 miles to Davis Mill Rd. Turn left onto Davis Mill Rd and travel approx. 3 miles to the parking area.

**Parking A** (Limit 2 Vehicles): From main parking lot, travel northeast on Davis Mill Rd. for approx. 0.8 miles. Turn Right onto Wildcat Rd. and travel approx. 1.3 miles. Make a slight right onto Watkins Rd. and travel approx. 0.9 miles. Parking area will be an extended gravel pull off on the north side of Watkins Rd near the Seneca Greenway Trail crossing.

**Parking B** (Limit 2 Vehicles): From main parking lot, travel northeast on Davis Mill Rd. for approx. 0.8 miles. Turn Right onto Wildcat Rd. and travel approx. 200 ft. Turn right onto small gravel pulloff.

**Parking C** (Limit 2 Vehicles): See description at top of page "To Main Parking Lot." This parking area is the Davis Mill Ruins historic site at the intersection of Davis Mill Rd. and Huntmaster Rd. This is a gravel lot with numerous large rocks used as parking barriers, along with an interpretive historic sign.

**Parking D** (Limit 1 Vehicles): From main parking lot, head southwest on Davis Mill Rd and turn left onto Blunt Rd and travel approx. 0.4 miles. Turn left onto Brink Rd. and travel approx. 0.3 miles. Turn left at 3-way intersection to stay on Brink Rd. and travel approx. 1 mile. There will be a small gravel pull off on west side of Brink Rd.

**Parking E** (Limit 2 Vehicles): From main parking lot, turn immediately onto Huntmaster Rd and travel approx. 1.5 miles. There will be a small parking loop on the south side of Huntmaster Rd at a trail access point.