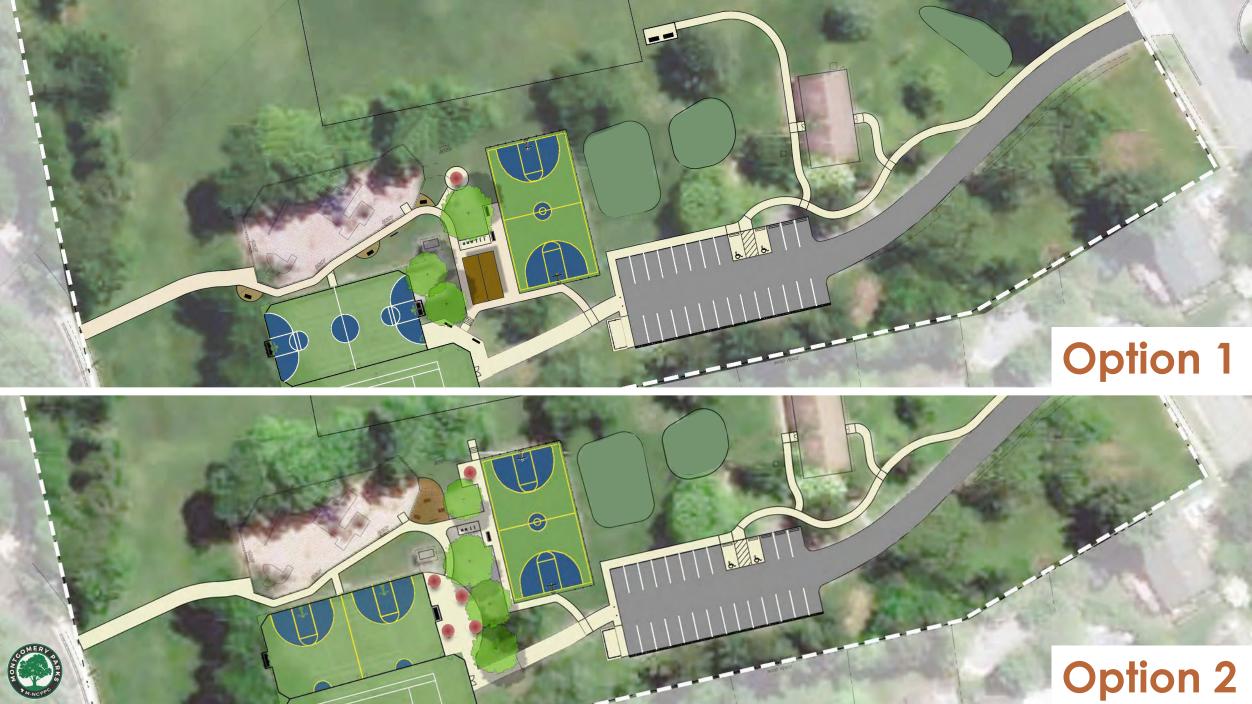

#### **Open Town Hall Survey**

mocoparks.org/MAVsurvey

Questions/requests from the Residents:

- **Sidewalk** along the driveway entrance
- Increase parking spaces
- Add a **pavilion** for birthday party
- Convert one of the tennis courts for **pickleball**
- Keep both **tennis courts**
- Keep the existing basketball courts for multi-age groups
- **Basketball courts** need to be renovated
- Enclosed dog park
- Fines for **littering**
- More **trees**
- More seating
- **Lighting switch** doesn't work