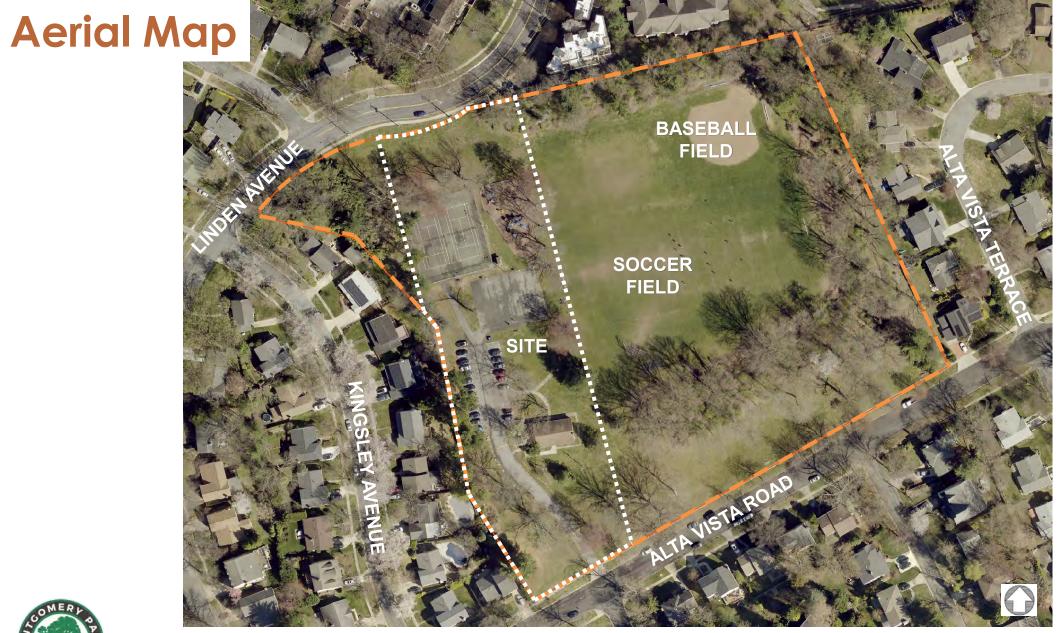

## **Existing Conditions**

Parking Lot Entrance

Playground

Parking Lot & Path to Park Building

Soccer Field

Play Animals

**Basketball Courts** 

#### **Existing Conditions**

Tennis Courts and Basketball Courts Area

**Tennis Courts** 

Maplewood-Alta Vista Local Park | 5209 Alta Vista Road | Bethesda

Park Activity Building