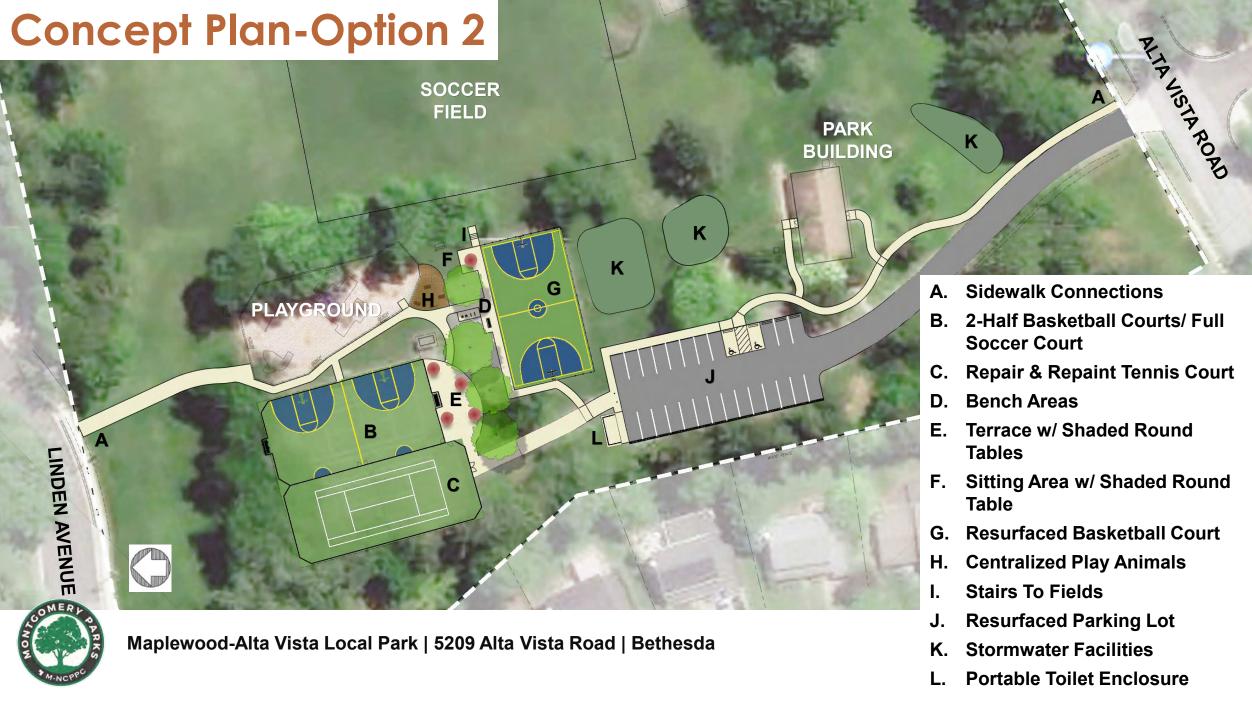

#### **Open Town Hall Survey**

mocoparks.org/MAVsurvey

Questions/requests from the Residents:

- **Sidewalk** along the driveway entrance
- Increase parking spaces
- Add a **pavilion** for birthday party
- Convert one of the tennis courts for **pickleball**
- Keep both **tennis courts**
- Keep the existing basketball courts for multi-age groups
- **Basketball courts** need to be renovated
- Enclosed dog park
- Fines for **littering**
- More **trees**
- More seating
- **Lighting switch** doesn't work