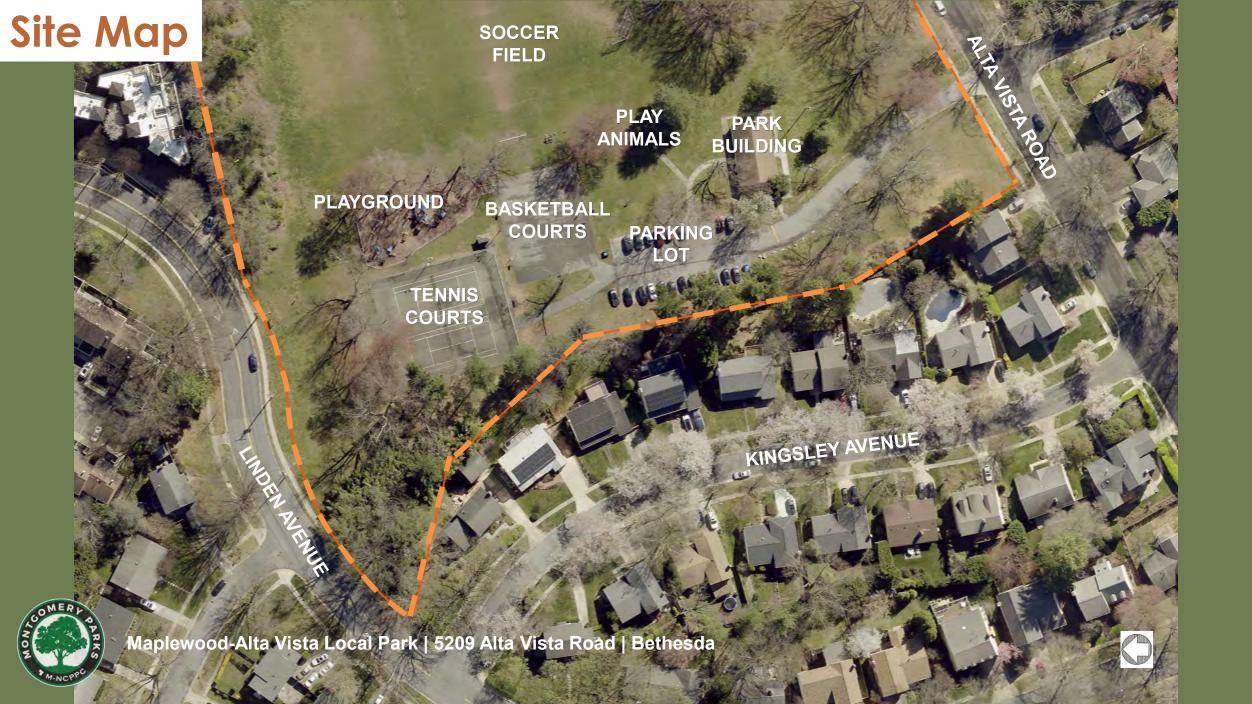

## **Existing Conditions**

Parking Lot Entrance

Playground

Parking Lot & Path to Park Building

Soccer Field

Play Animals

**Basketball Courts** 

#### **Existing Conditions**

Tennis Courts and Basketball Courts Area

**Tennis Courts** 

Maplewood-Alta Vista Local Park | 5209 Alta Vista Road | Bethesda

Park Activity Building