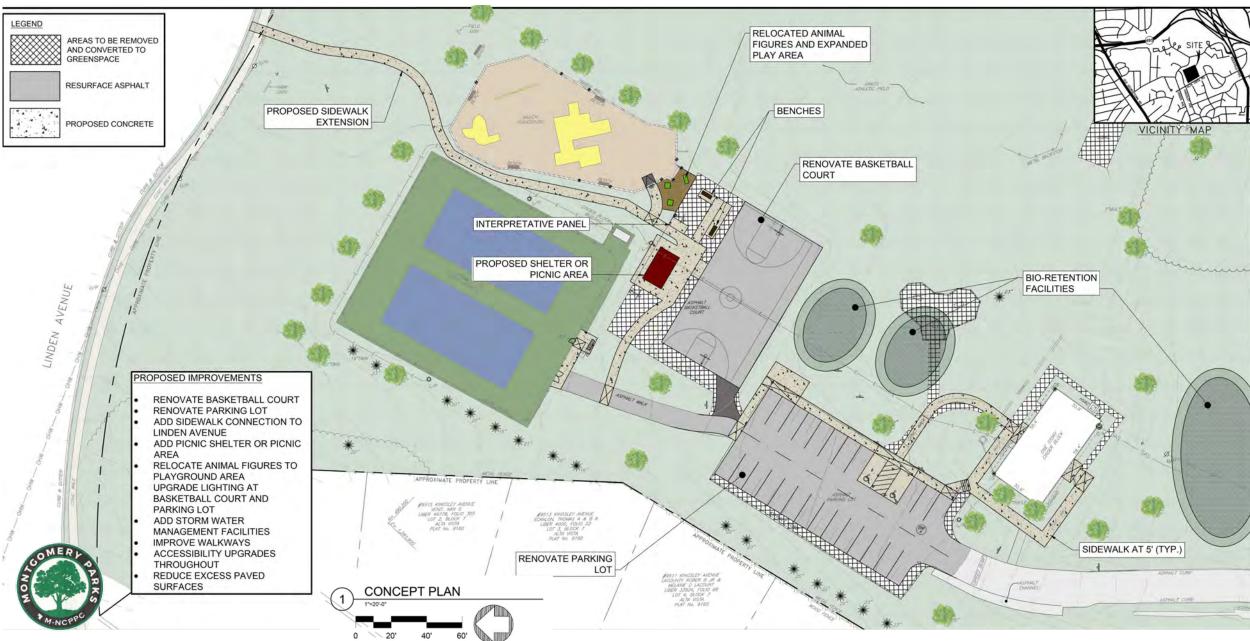

ions and comments
  - We have over 55 people pre-registered
- This meeting is being recorded
- The slides and recording will be posted on the project web page: mocoparks.org/MAVReno
- Please enter questions or comments into the Q&A Box





## Agenda

- Project Overview
- Project History
- Concept Review
- Next Steps
- Questions



#### **Project Overview**

### **Vicinity Map**













## **Existing Conditions**



Parking Lot Entrance



Playground



Parking Lot & Path to Park Building



Soccer Field



Play Animals



**Basketball Courts** 



#### **Existing Conditions**





Tennis Courts and Basketball Courts Area

**Tennis Courts** 







Maplewood-Alta Vista Local Park | 5209 Alta Vista Road | Bethesda





Park Activity Building

## Previous Concept Plan | March 15, 2023









## **Project Precedents**







**Soccer Court** 



Park Bench

Round Table & Seating



Basketball/Soccer Court Fence & Goal



Bike Racks



Stormwater Facility



### **Next Steps**

January 2024: Virtual Community Meeting & Open Town Hall Survey

Spring 2024 - Winter 2024: Finalize Design & Obtain Permits

Winter 2024: Construction Bidding & Procurement

Winter 2024 - Spring 2025: Construction of Park Improvements





Please enter questions and comments in the Q&A Box

#### **Project Manager**

**Bob Green** 

Bob.Green@MontgomeryParks.org

#### **Landscape Architect**

Wen Huang

Wen.Huang@MontgomeryParks.org

#### **Project Engineer**

Erin McArdle

Erin.McArdle@montgomeryparks.org

#### **Project Website**

mocoparks.org/MAVReno

#### **Open Town Hall Survey**

mocoparks.