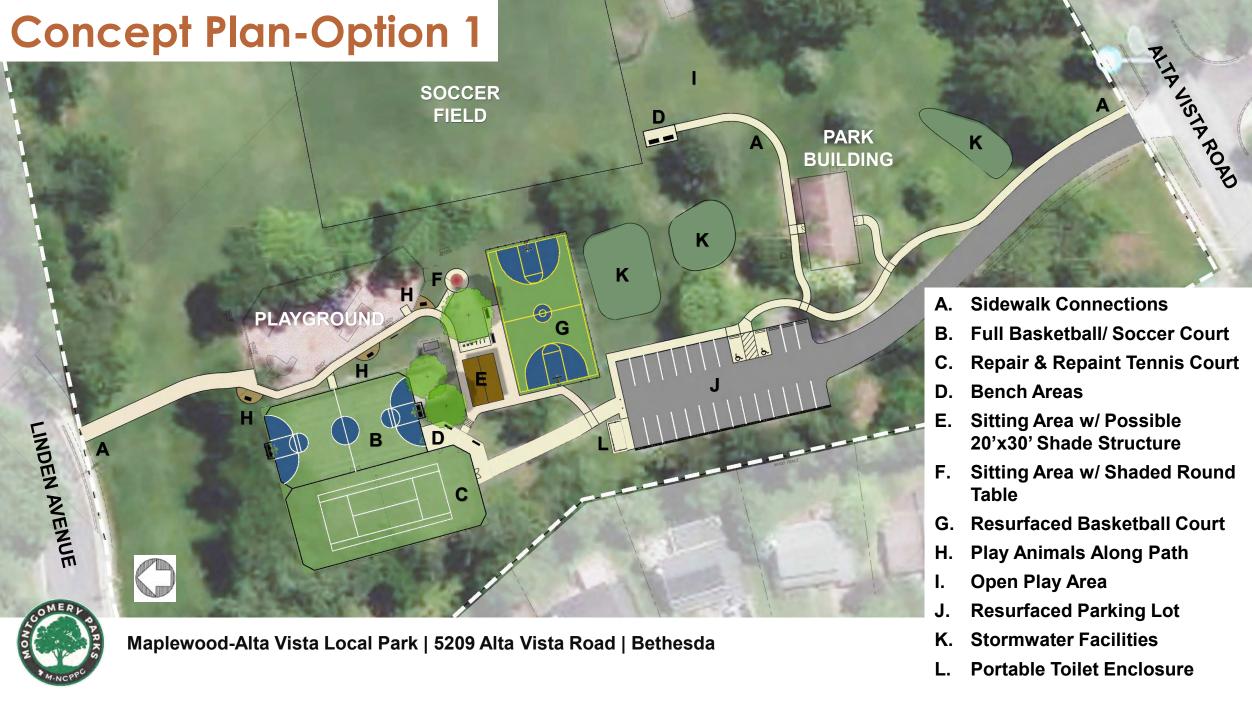

#### **Open Town Hall Survey**

mocoparks.org/MAVsurvey

Questions/requests from the Residents:

- **Sidewalk** along the driveway entrance
- Increase parking spaces
- Add a **pavilion** for birthday party
- Convert one of the tennis courts for **pickleball**
- Keep both **tennis courts**
- Keep the existing basketball courts for multi-age groups
- **Basketball courts** need to be renovated
- Enclosed dog park
- Fines for **littering**
- More **trees**
- More seating
- **Lighting switch** doesn't work