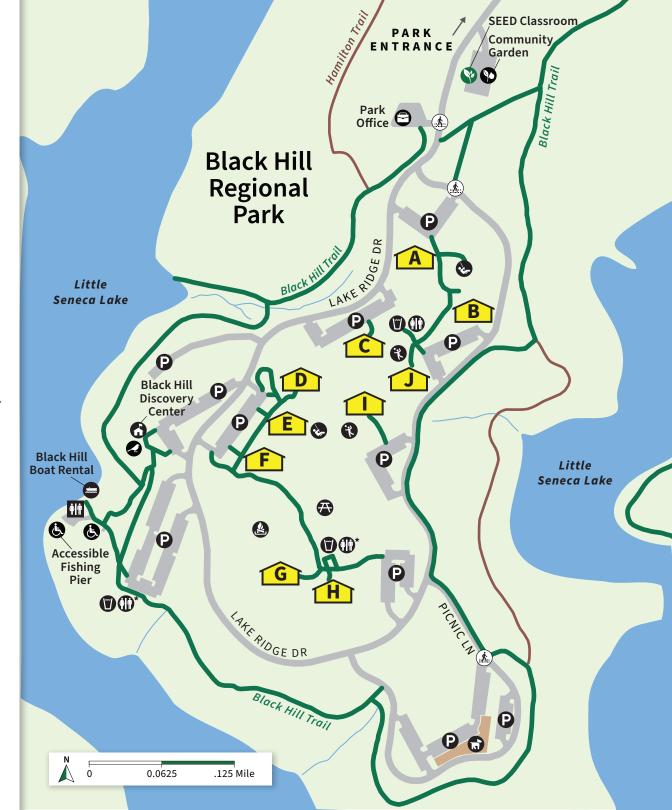

## **MONTGOMERY PARKS**

# BLACK HILL REGIONAL PARK PICNIC SHELTER MAP

20930 Lake Ridge Drive Boyds, Maryland 20841

#### **MAP KEY**

#### **PARK AREAS**

Montgomery Parks

Wat

Water Area

Dog Park

Stream/Creek

#### **HARD SURFACE TRAILS**

Hiker/Biker

#### **NATURAL SURFACE TRAILS**

Shared by All

### **SYMBOL KEY**

Parking

Restrooms

Restrooms (Portable)

\* Restrooms (Seasonal)

Water Fountains

A Picnic Area

Picnic Shelter

Administrative Office

Accessible Trail

Campfire

- Black Hill Discovery Center
- 📆 Dog Park
- Playground
- Yolleyball
- Boating
- Road Crossing
- Nature Playspaces
- Community Garden
- SEED Classroom