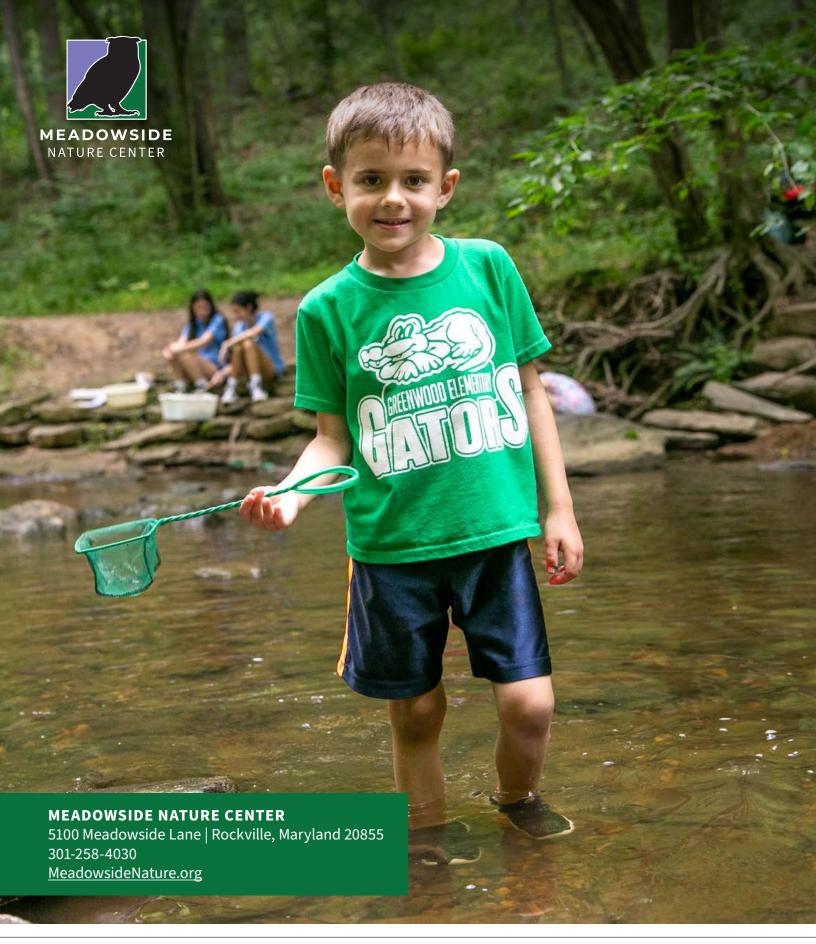

# **Animal Friends Camp**

Animal Friends Camp is designed specifically for preschoolers to foster their relationship with the natural world. Campers will romp through forests and meadows, befriend the animals of Meadowside Nature Center, and let their imaginations run wild in our nature play space! Each day will include opportunities for childdirected play, stewardship, and nature themed crafts and games. Children must be fully toilet-trained to enroll.

# **Junior Naturalist Camp**

Develop your outdoor skills in Meadowside's Junior Naturalist Camp. Learn to identify animal tracks and signs, build survival shelters and campfires, engage in environmental stewardship, and provide care for Meadowside's animal ambassadors. Each day will include adventures to forest, meadow and wetland habitats, skill building activities, and opportunities for nature-oriented games and crafts.