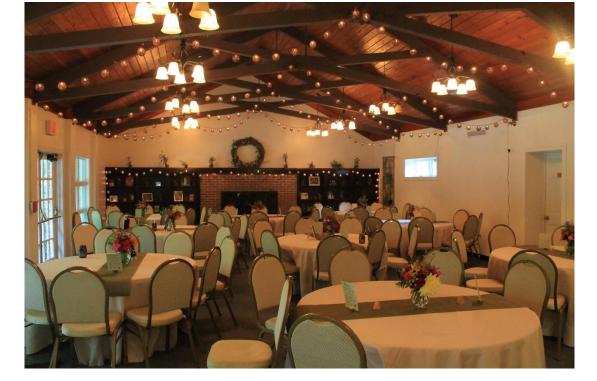

## Social Events

at Rockwood Manor Weddings • Mitzvahs • Celebrations • Holiday Parties

|                                       | Manor House with Grounds, 8-Hours Use<br>Up to 120 Guests |                               |                      |                  |
|---------------------------------------|-----------------------------------------------------------|-------------------------------|----------------------|------------------|
|                                       |                                                           |                               |                      |                  |
|                                       | Monday-<br>Thursday                                       | Friday, Sunday,<br>or Holiday | Saturday             | Extra<br>Hour    |
| In-Season<br>April<br>to<br>Ocotber   | \$2,640<br>(\$2,200)                                      | \$3,500<br>(\$2,850)          | \$4,600<br>(\$3,800) | \$500<br>(\$400) |
| Off-Season<br>November<br>to<br>March | \$1,660<br>(\$1,380)                                      | \$2,140<br>(\$1,785)          | \$2,855<br>(\$2,380) | \$252<br>(\$210) |

## What's Included –

- (120) White Resin Padded Folding Chairs (Outdoors Only)
- (120) Tan Banquet Chairs (Indoors Only)
- (15) 8' Rectangular Tables (Indoors Only)
- (12) 6' Rectangular Tables
- (12) 5' Round Tables
- (2) 3' Round Tables
- (6) 3' High-Top Cocktail Tables
- (1) Half-Moon (Sweetheart) Table
- Microphone With Speaker