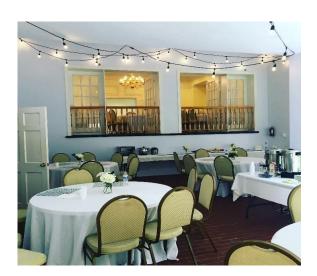

#### Included

- 120 white resin padded folding chairs (outdoors only)
- 120 tan banquet chairs (indoors only)
- 15 8' rectangular tables (indoors only)
- 12 6' rectangular tables
- 12 5' round tables
- 1 3 ft. round table
- 6 high-top cocktail tables
- 1 half-moon table
- Microphone with speaker