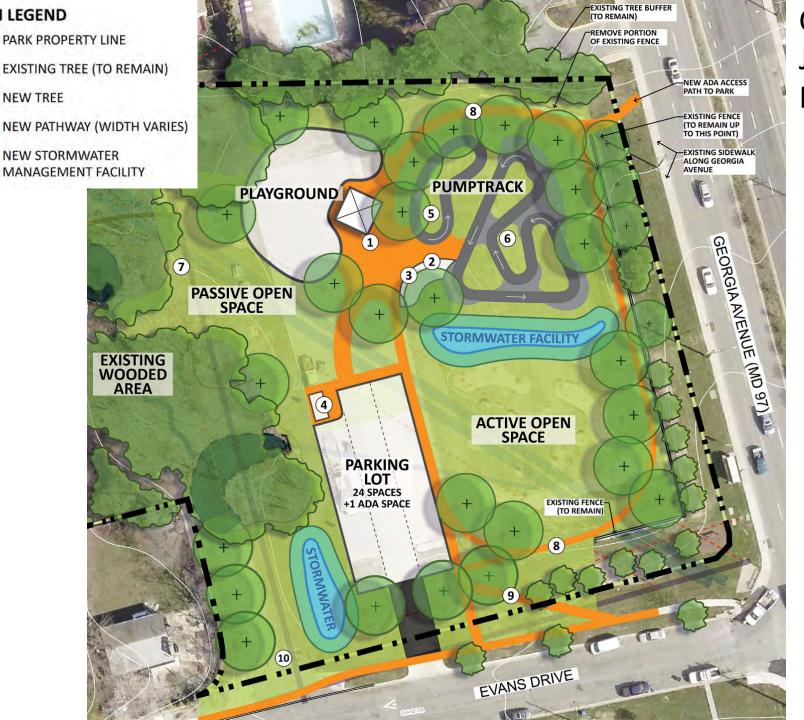

**PLAN LEGEND** 

**NEW TREE** 

## Carroll Knolls Park Facility Plan June 4<sup>th</sup> Recommended Concept Plan Proposed Amenities:

- Playground
- Parking Lot (25 spaces)
- Active Open Space
- Passive Open Space
- Stormwater Management Facilities
- Pathways (width varies)
- Shade Trees
- ❖ 1 Picnic Shelter (with tables)
- ❖ 2 Bicycle Parking
- ❖ 3 Drinking Fountain
- ❖ 4 Porta-John with Fence Enclosure
- ❖ 5 Pumptrack (Beginner's Track)
- ❖ 6 Pumptrack (Multi-use Track)
- ❖ 7 Flexible lawn seating
- ❖ 8 Loop Path
- ❖ 9 ADA Access Path
- ❖ 10 Remove Douglas Avenue pavement at dead-end.
- Benches (locations not shown on plan).