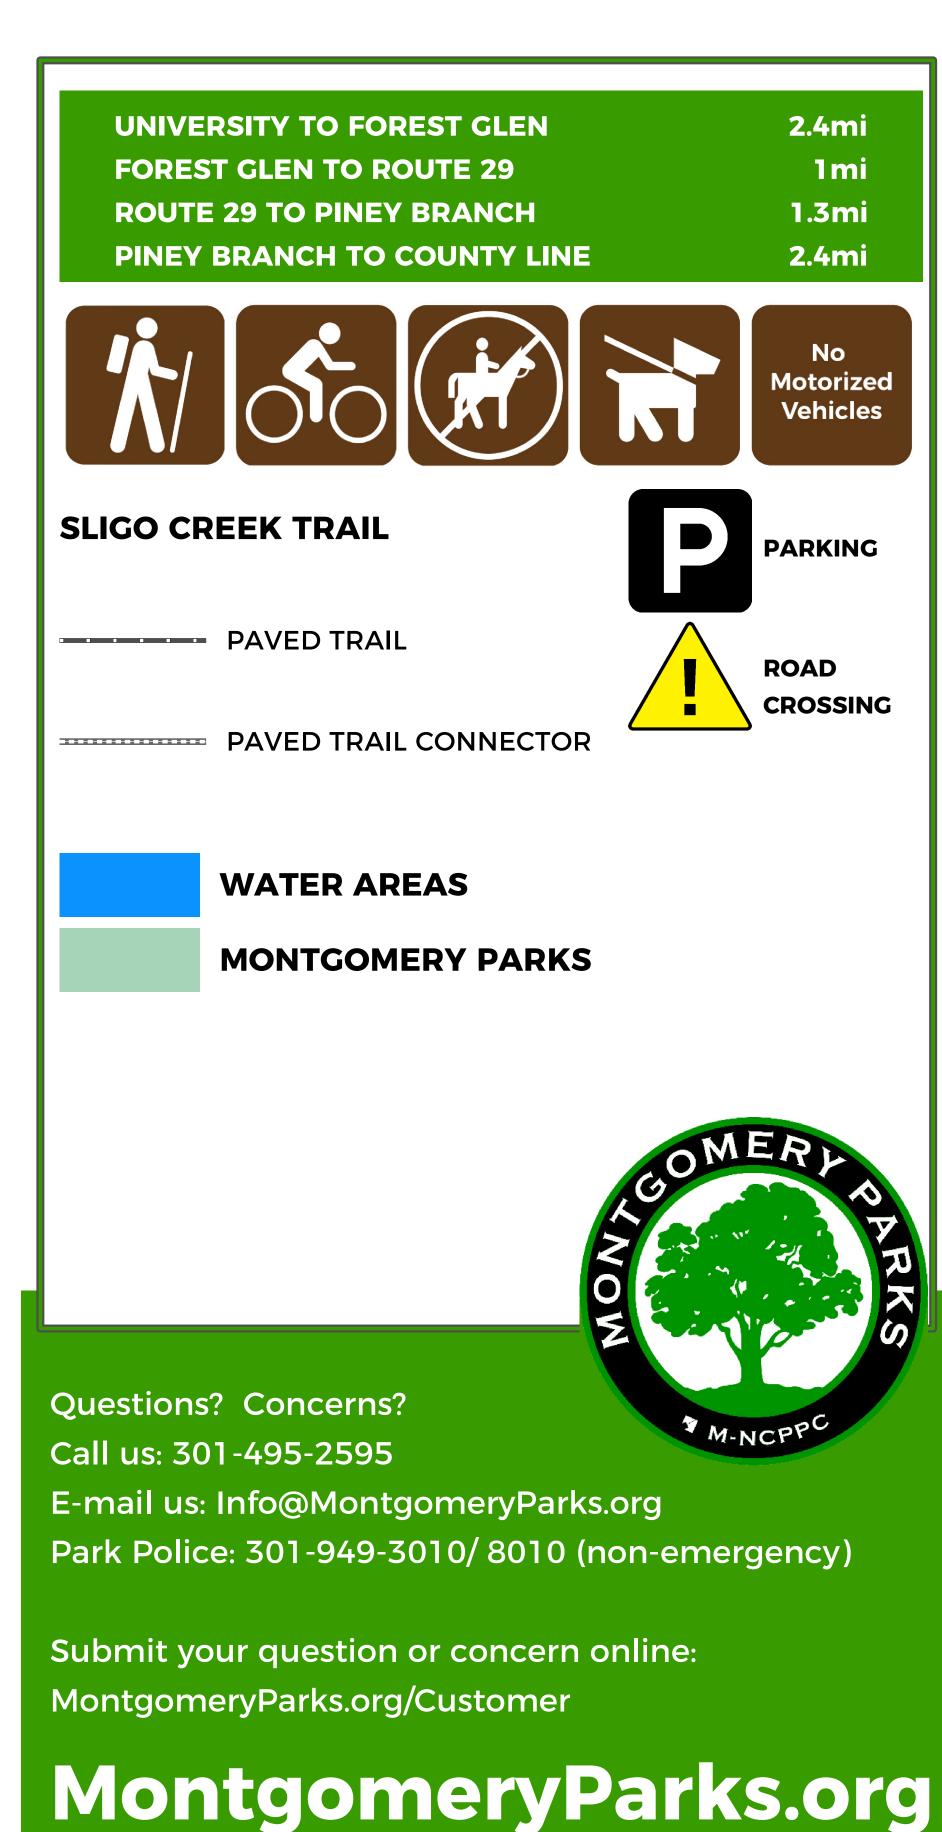

## SLIGO CREEK TRAIL

## PLEASE

- Stay on marked trails and do not blaze new trails. Trails not shown on the map are not sanctioned or maintained.
- Avoid using trails during extremely wet or soggy conditions.
- Use restrictions do apply. Observe and obey access signs.
- Be courteous to other users. Yield right of way as follows: Mountain bikers to all users; hikers to equestrians.

## PARK RULES

- Park closes at dusk unless otherwise notified.
- Pets must be kept on a leash at all times.
- Alcoholic beverages are not permitted in the park.
- Smoking is prohibited.
- Visitors to the park must follow all M-NCPPC Rules and Regulations, as well as any rules specific to a park facility or activity.
- For all the park rules, visit:

  Montgomery Parks Rules and Regulations