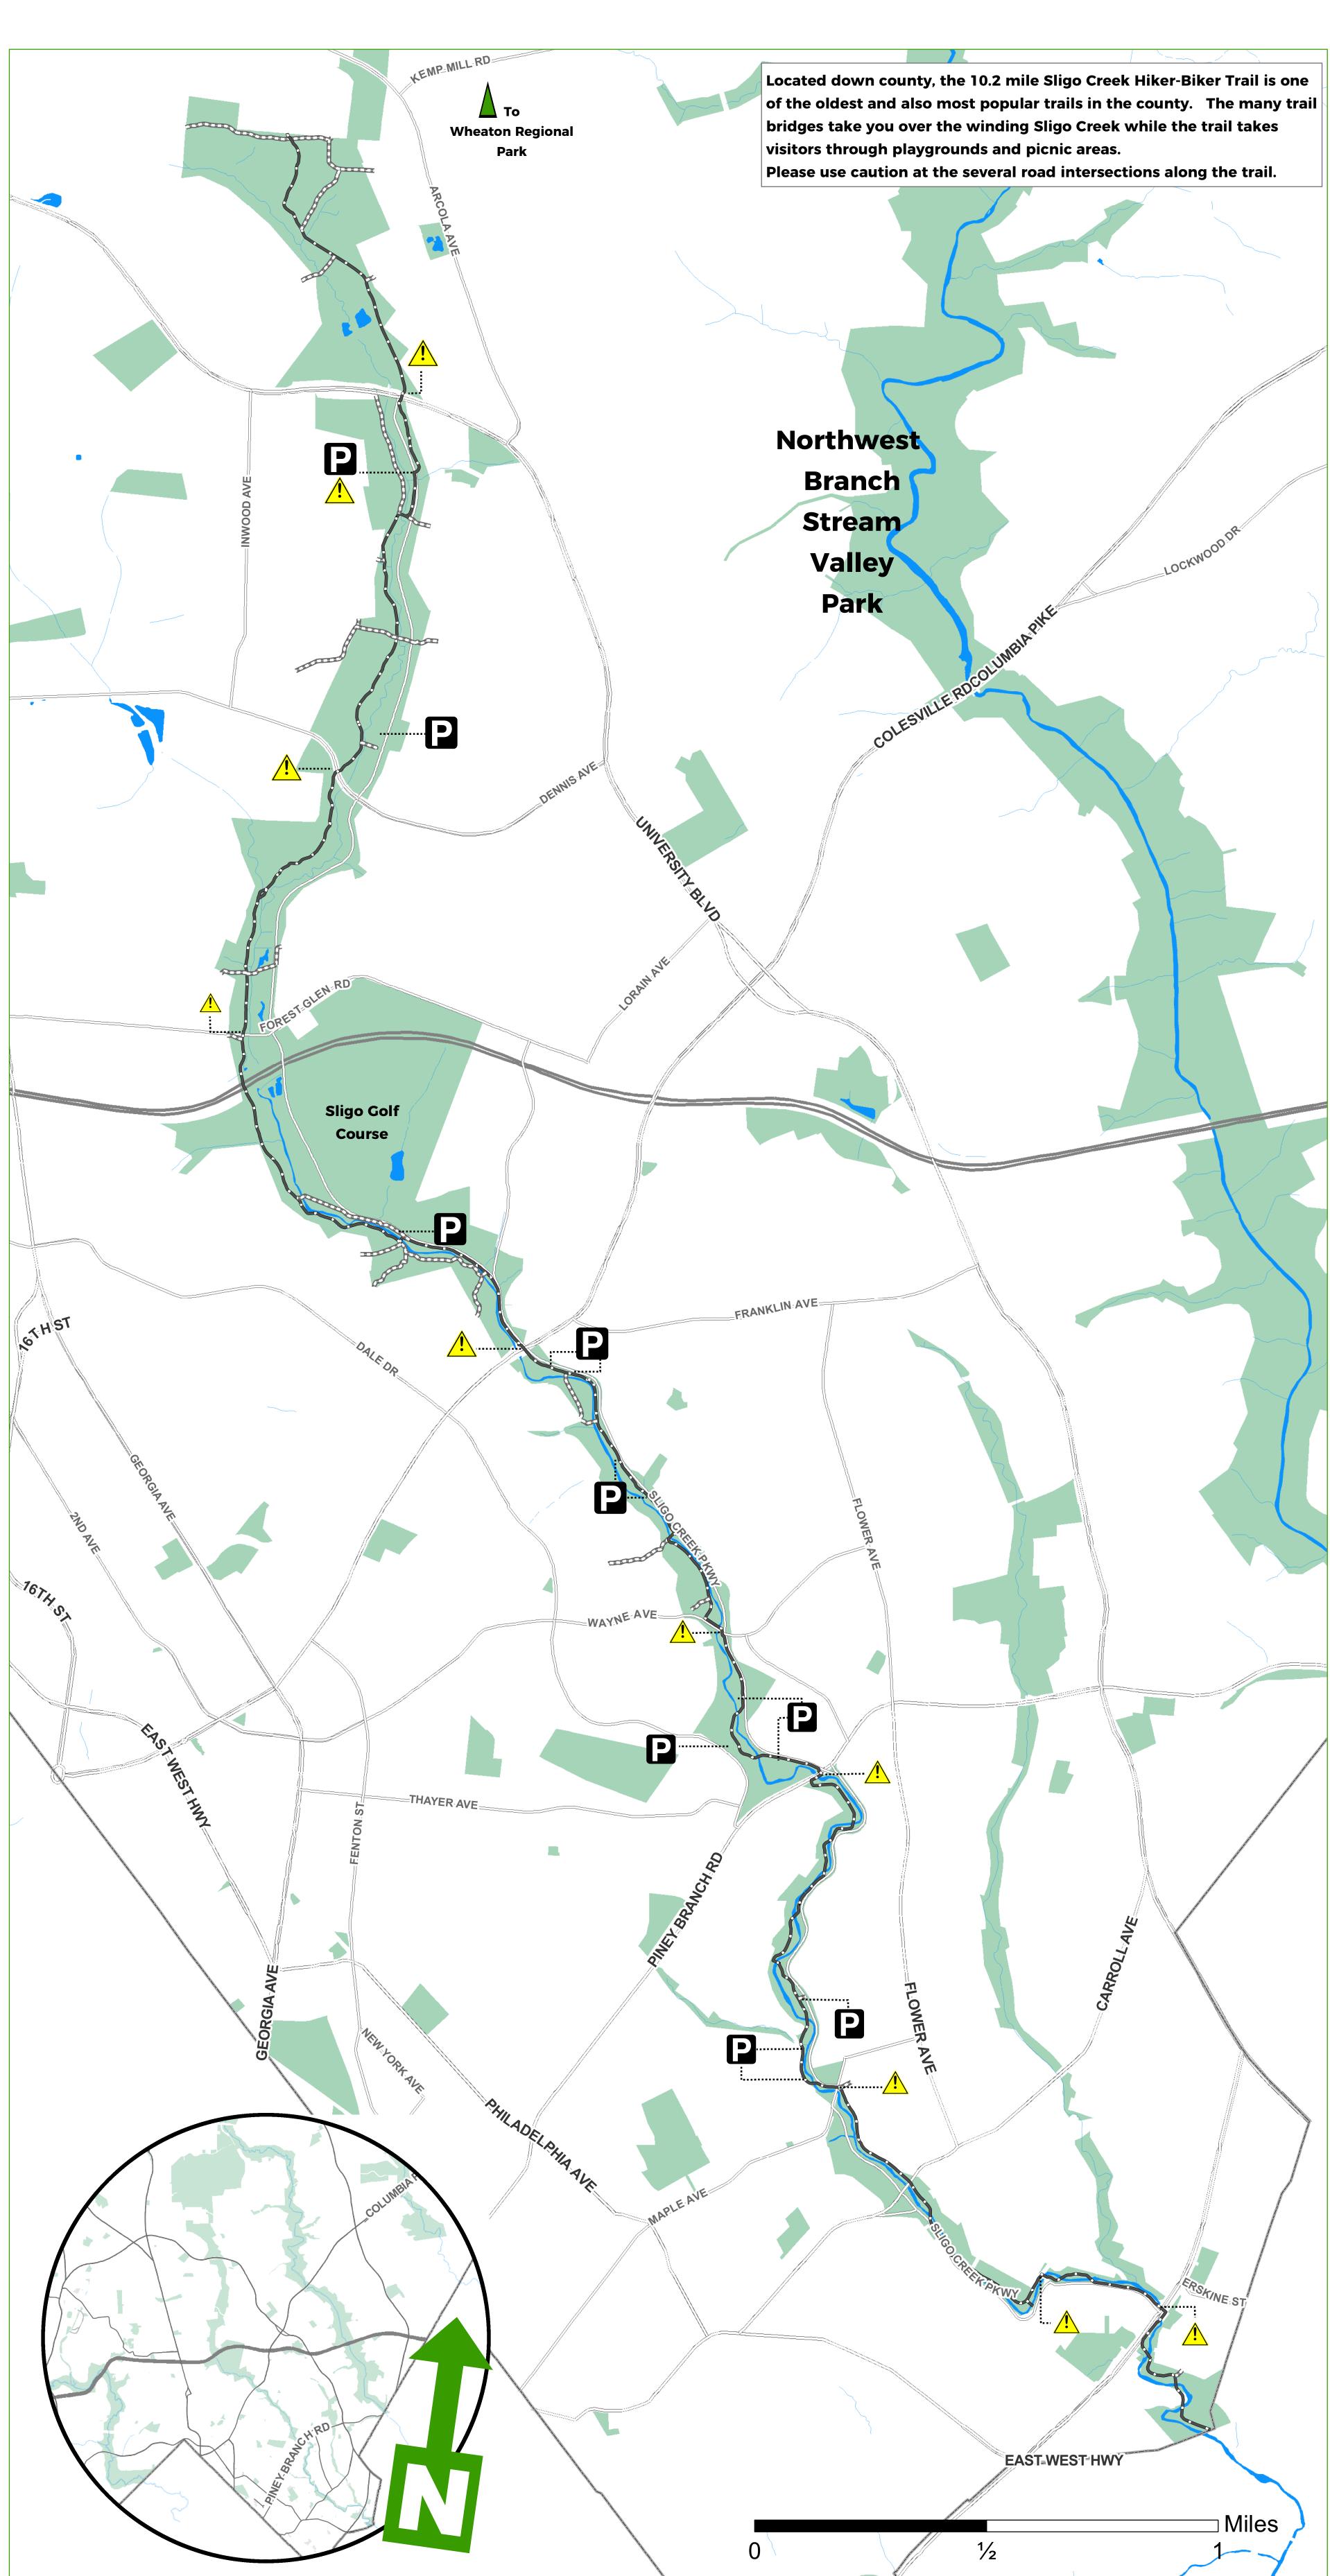

## SLIGO CREEK TRAIL

## PLEASE

- Stay on marked trails and do not blaze new trails. Trails not shown on the map are not sanctioned or maintained.
- Avoid using trails during extremely wet or soggy conditions.
- Use restrictions do apply. Observe and obey access signs.
- Be courteous to other users. Yield right of way as follows: Mountain bikers to all users; hikers to equestrians.

## PARK RULES

- Park closes at dusk unless otherwise notified.
- Pets must be kept on a leash at all times.
- Alcoholic beverages are not permitted in the park.
- Smoking is prohibited.
- Visitors to the park must follow all M-NCPPC Rules and Regulations, as well as any rules specific to a park facility or activity.
- For all the park rules, visit:

  Montgomery Parks Rules and Regulations