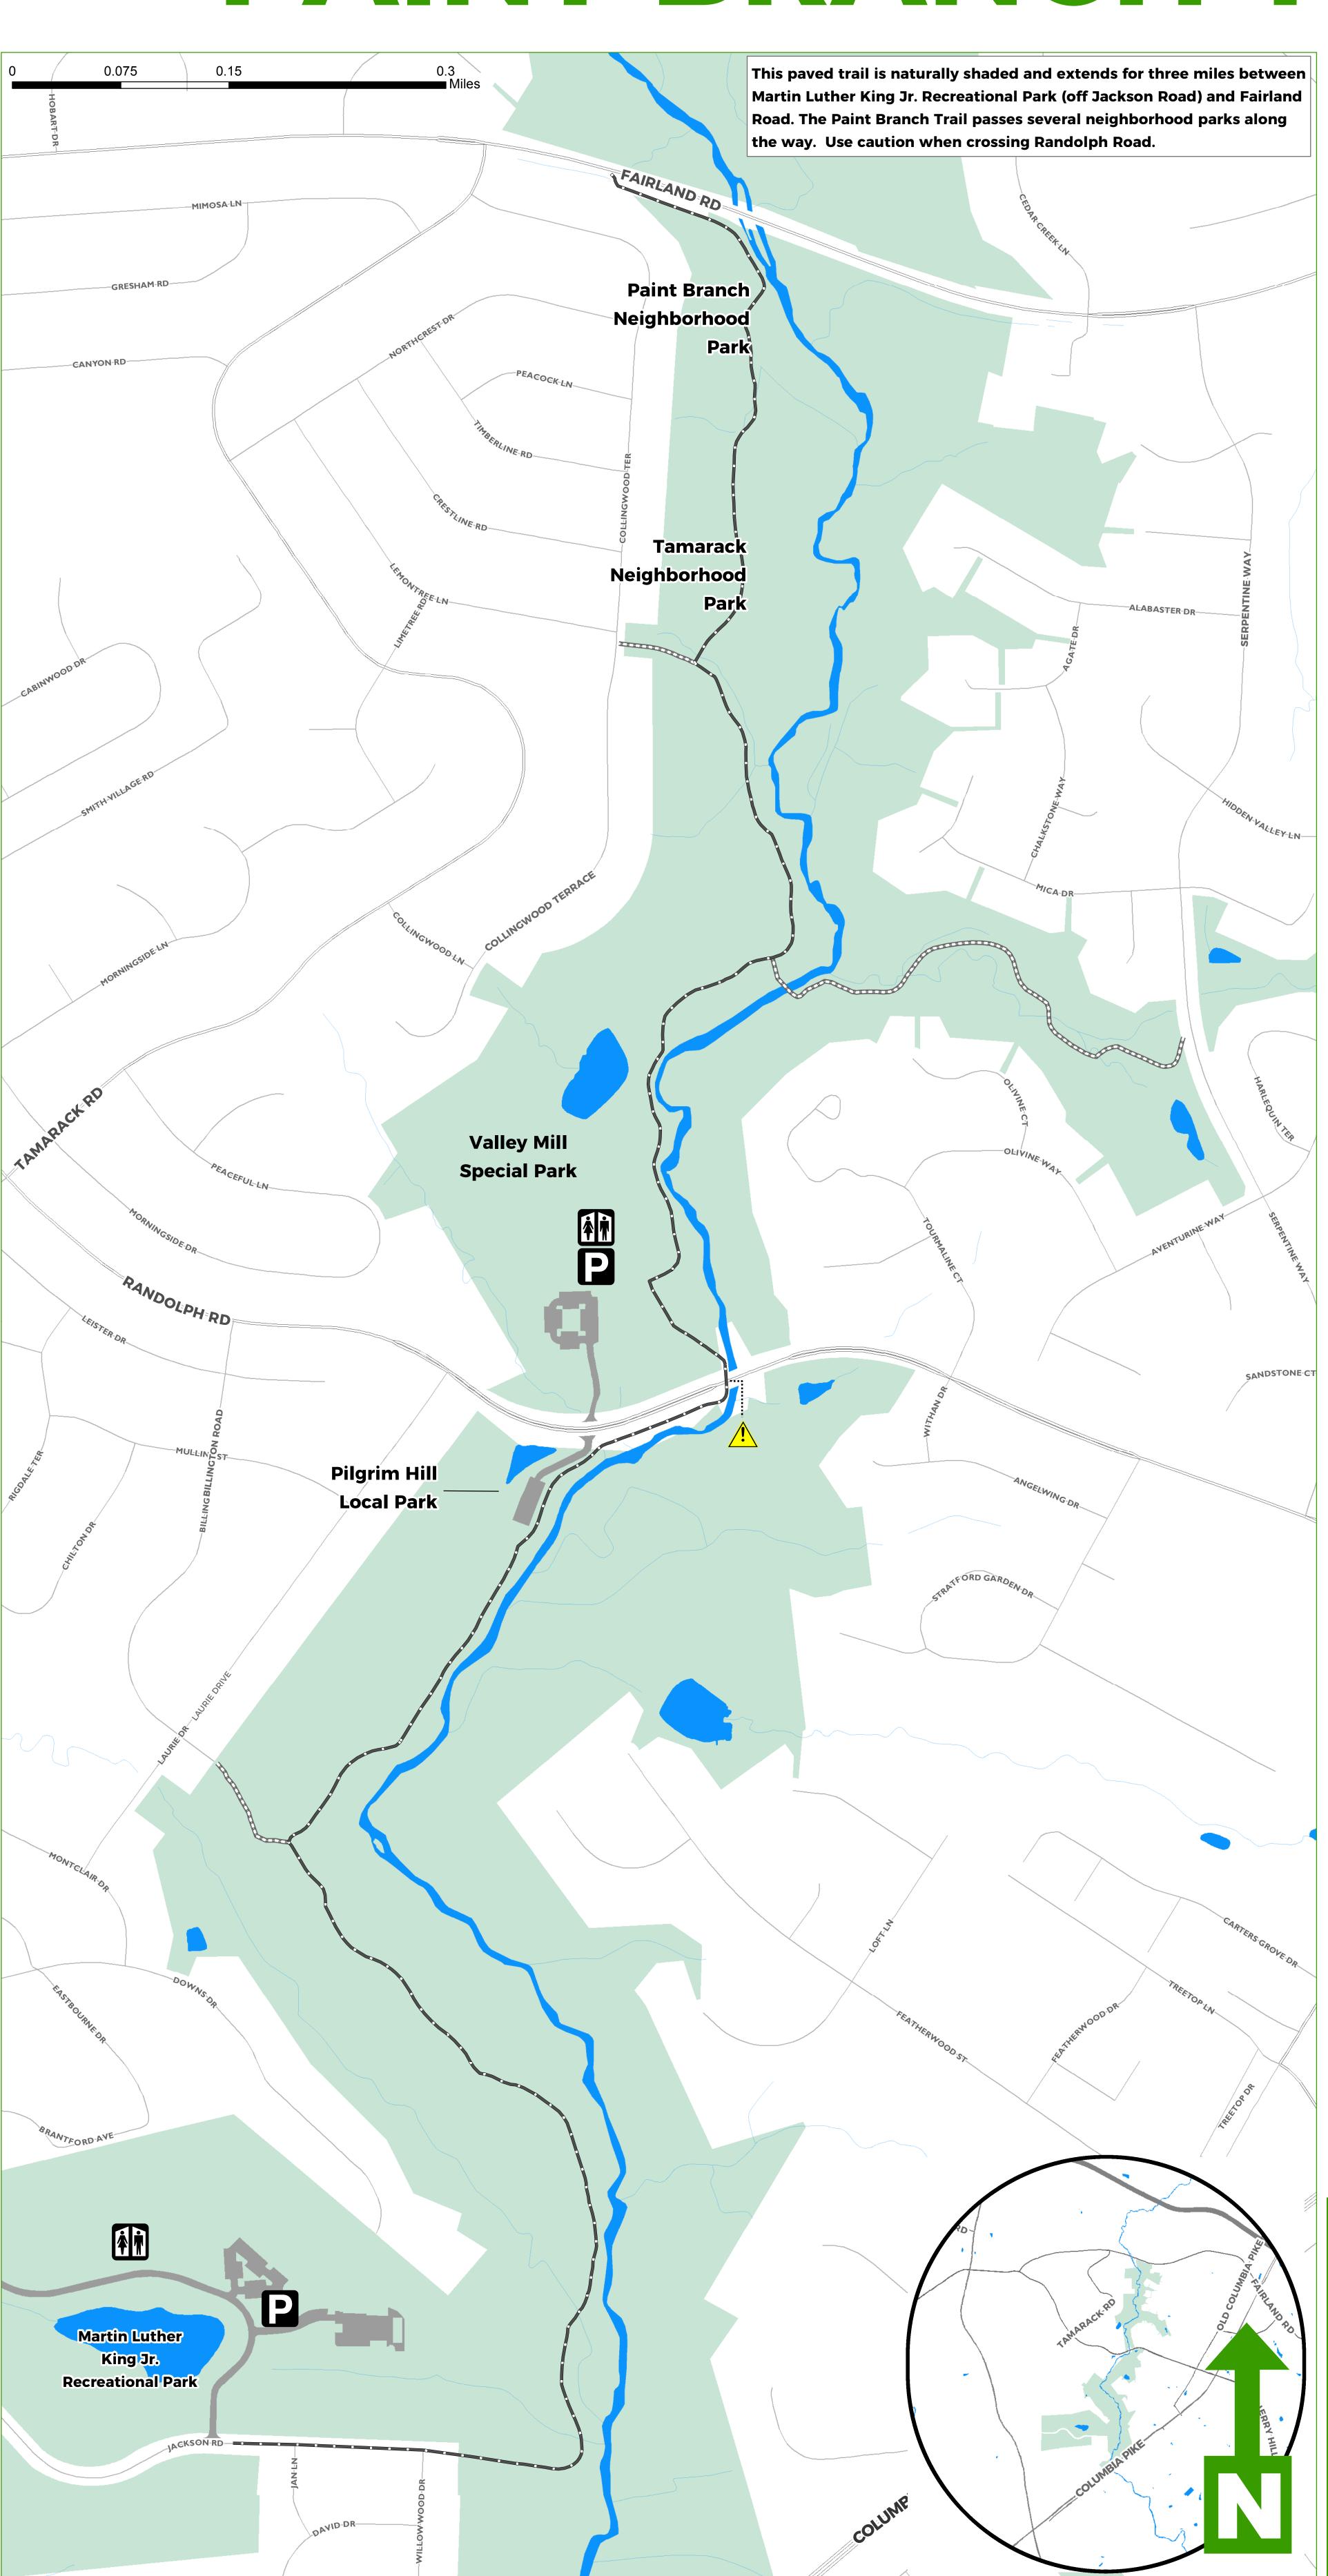

## PAINT BRANCH TRAIL

## PLEASE

- Stay on marked trails and do not blaze new trails. Trails not shown on the map are not sanctioned or maintained.
- Avoid using trails during extremely wet or soggy conditions.
- Use restrictions do apply. Observe and obey access signs.
- Be courteous to other users. Yield right of way as follows: Mountain bikers to all users; hikers to equestrians.